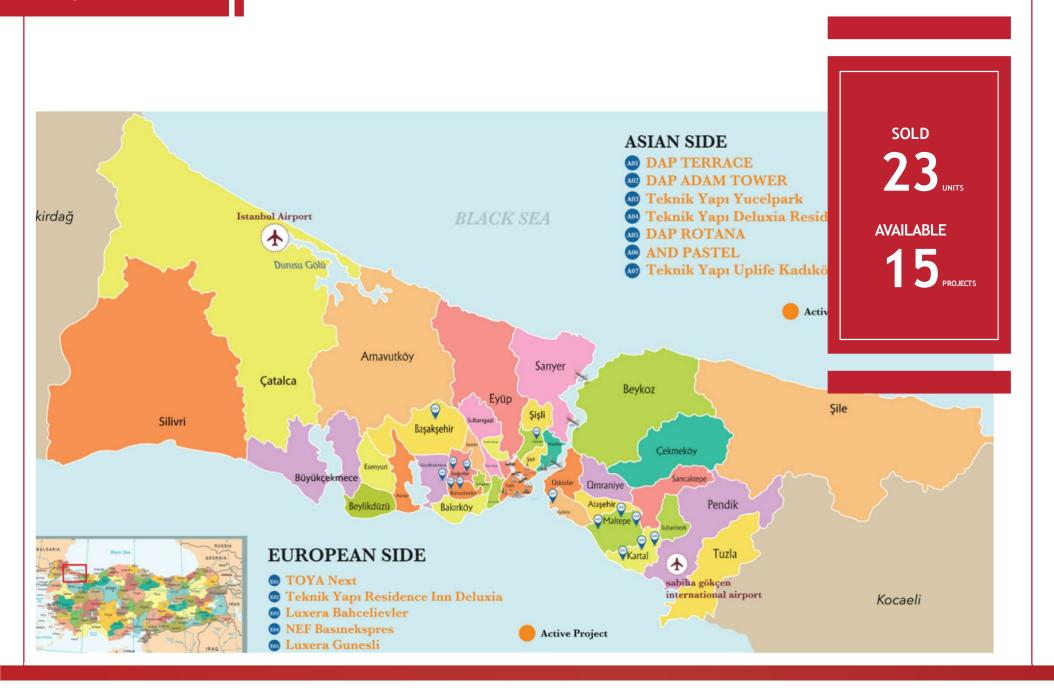

# TURKIYE

HOTEL

**Thailand** is the world's top tourism destination. Many hotels and resorts have welcomed a lot of visitors from every part of the world. Along with the growing of country's tourism, Thailand's hotel industry have been developing rapidly in the last decades. International hotel chains and local developers are scaling business up in Bangkok, Chiang Mai, Pattaya and Phuket.