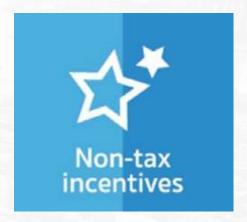

#### 2. Non-Tax Incentives

- 100% foreign ownership.
- Permit to own land.
- Permit to bring in skilled workers and experts to work into the Kingdom.