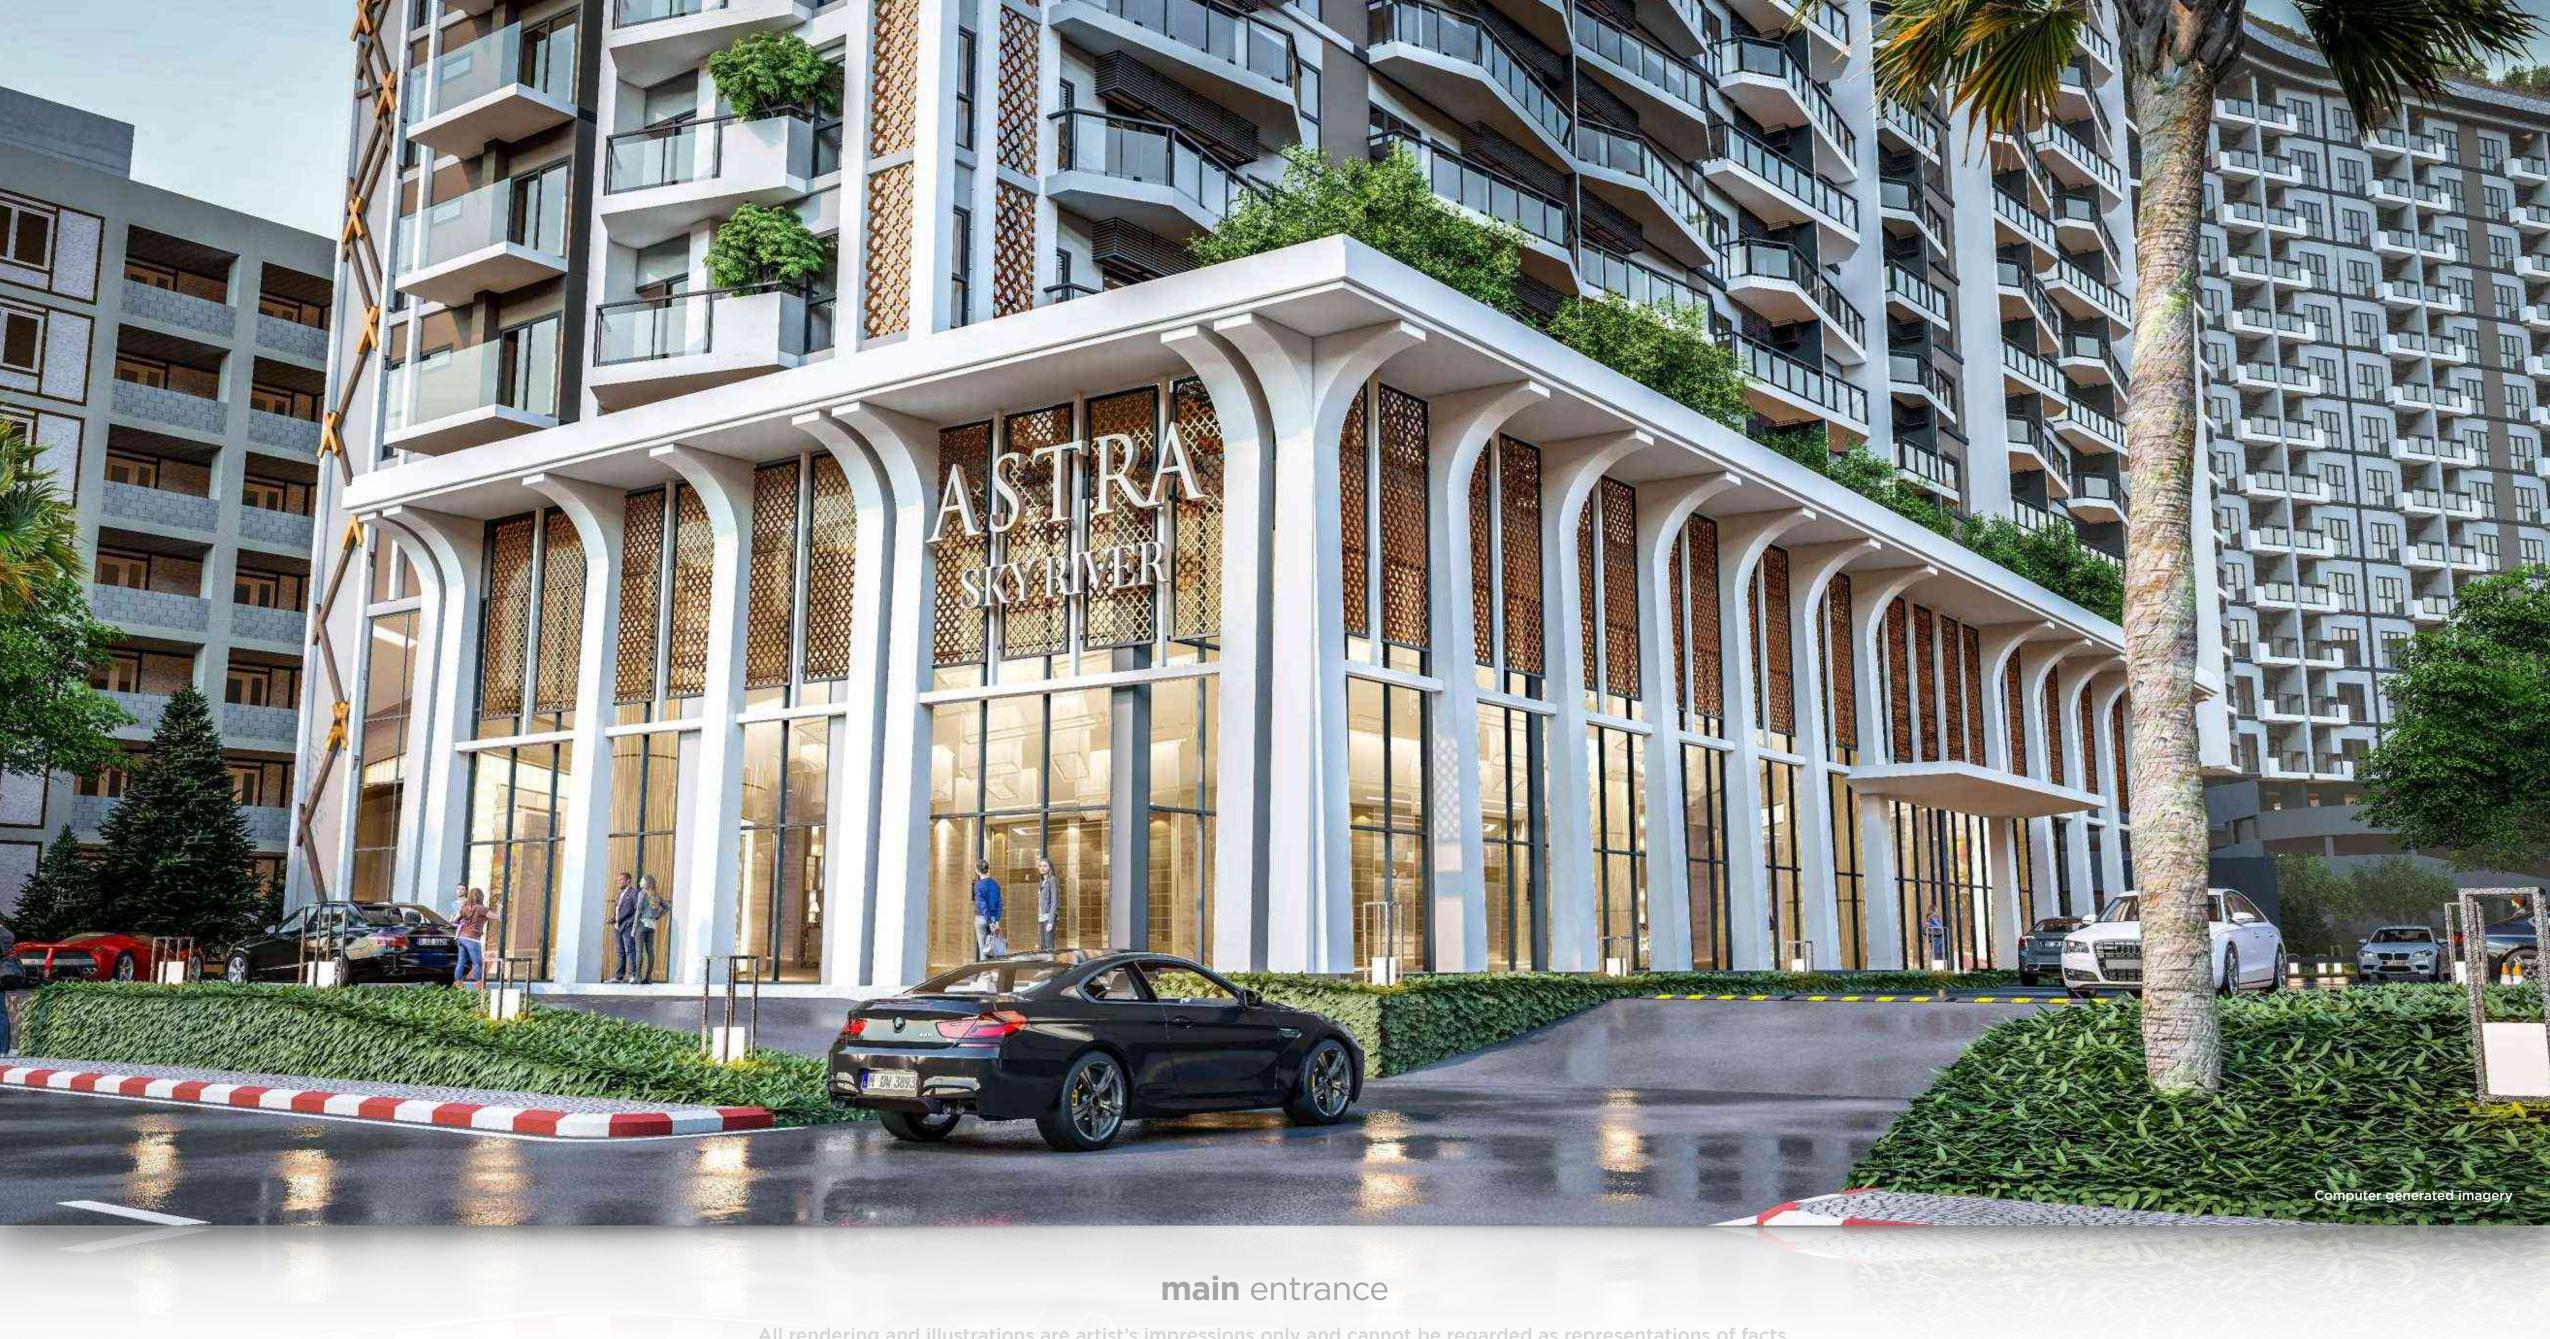

# Astra Sky River is situated on one of the city's most valuable pieces of land, right by the business precinct.

An iconic 17-storey residential tower comprising of 520 units upon 1.5 acres of prime land. Astra Sky River luxury residence, Changklan Road Chiang Mai, offers the most exclusive residences where luxury and modern-Lanna decor are combined to give you a high-class travel experience.

# **Elegance** with a magnificent harmony of fabrics and bronze

The designers of Astra Sky River had conceptualised an extraordinary condominium development plan consisting of 6 residence types, an open rooftop swimming pool, and a range of luxury facilities. All complemented by modern-Lanna inspired interior using decorative elements of bronze and fine fabrics.

#### **GROUND FLOOR**

lobby / reception lift hall entrance mail box drop-off car parking