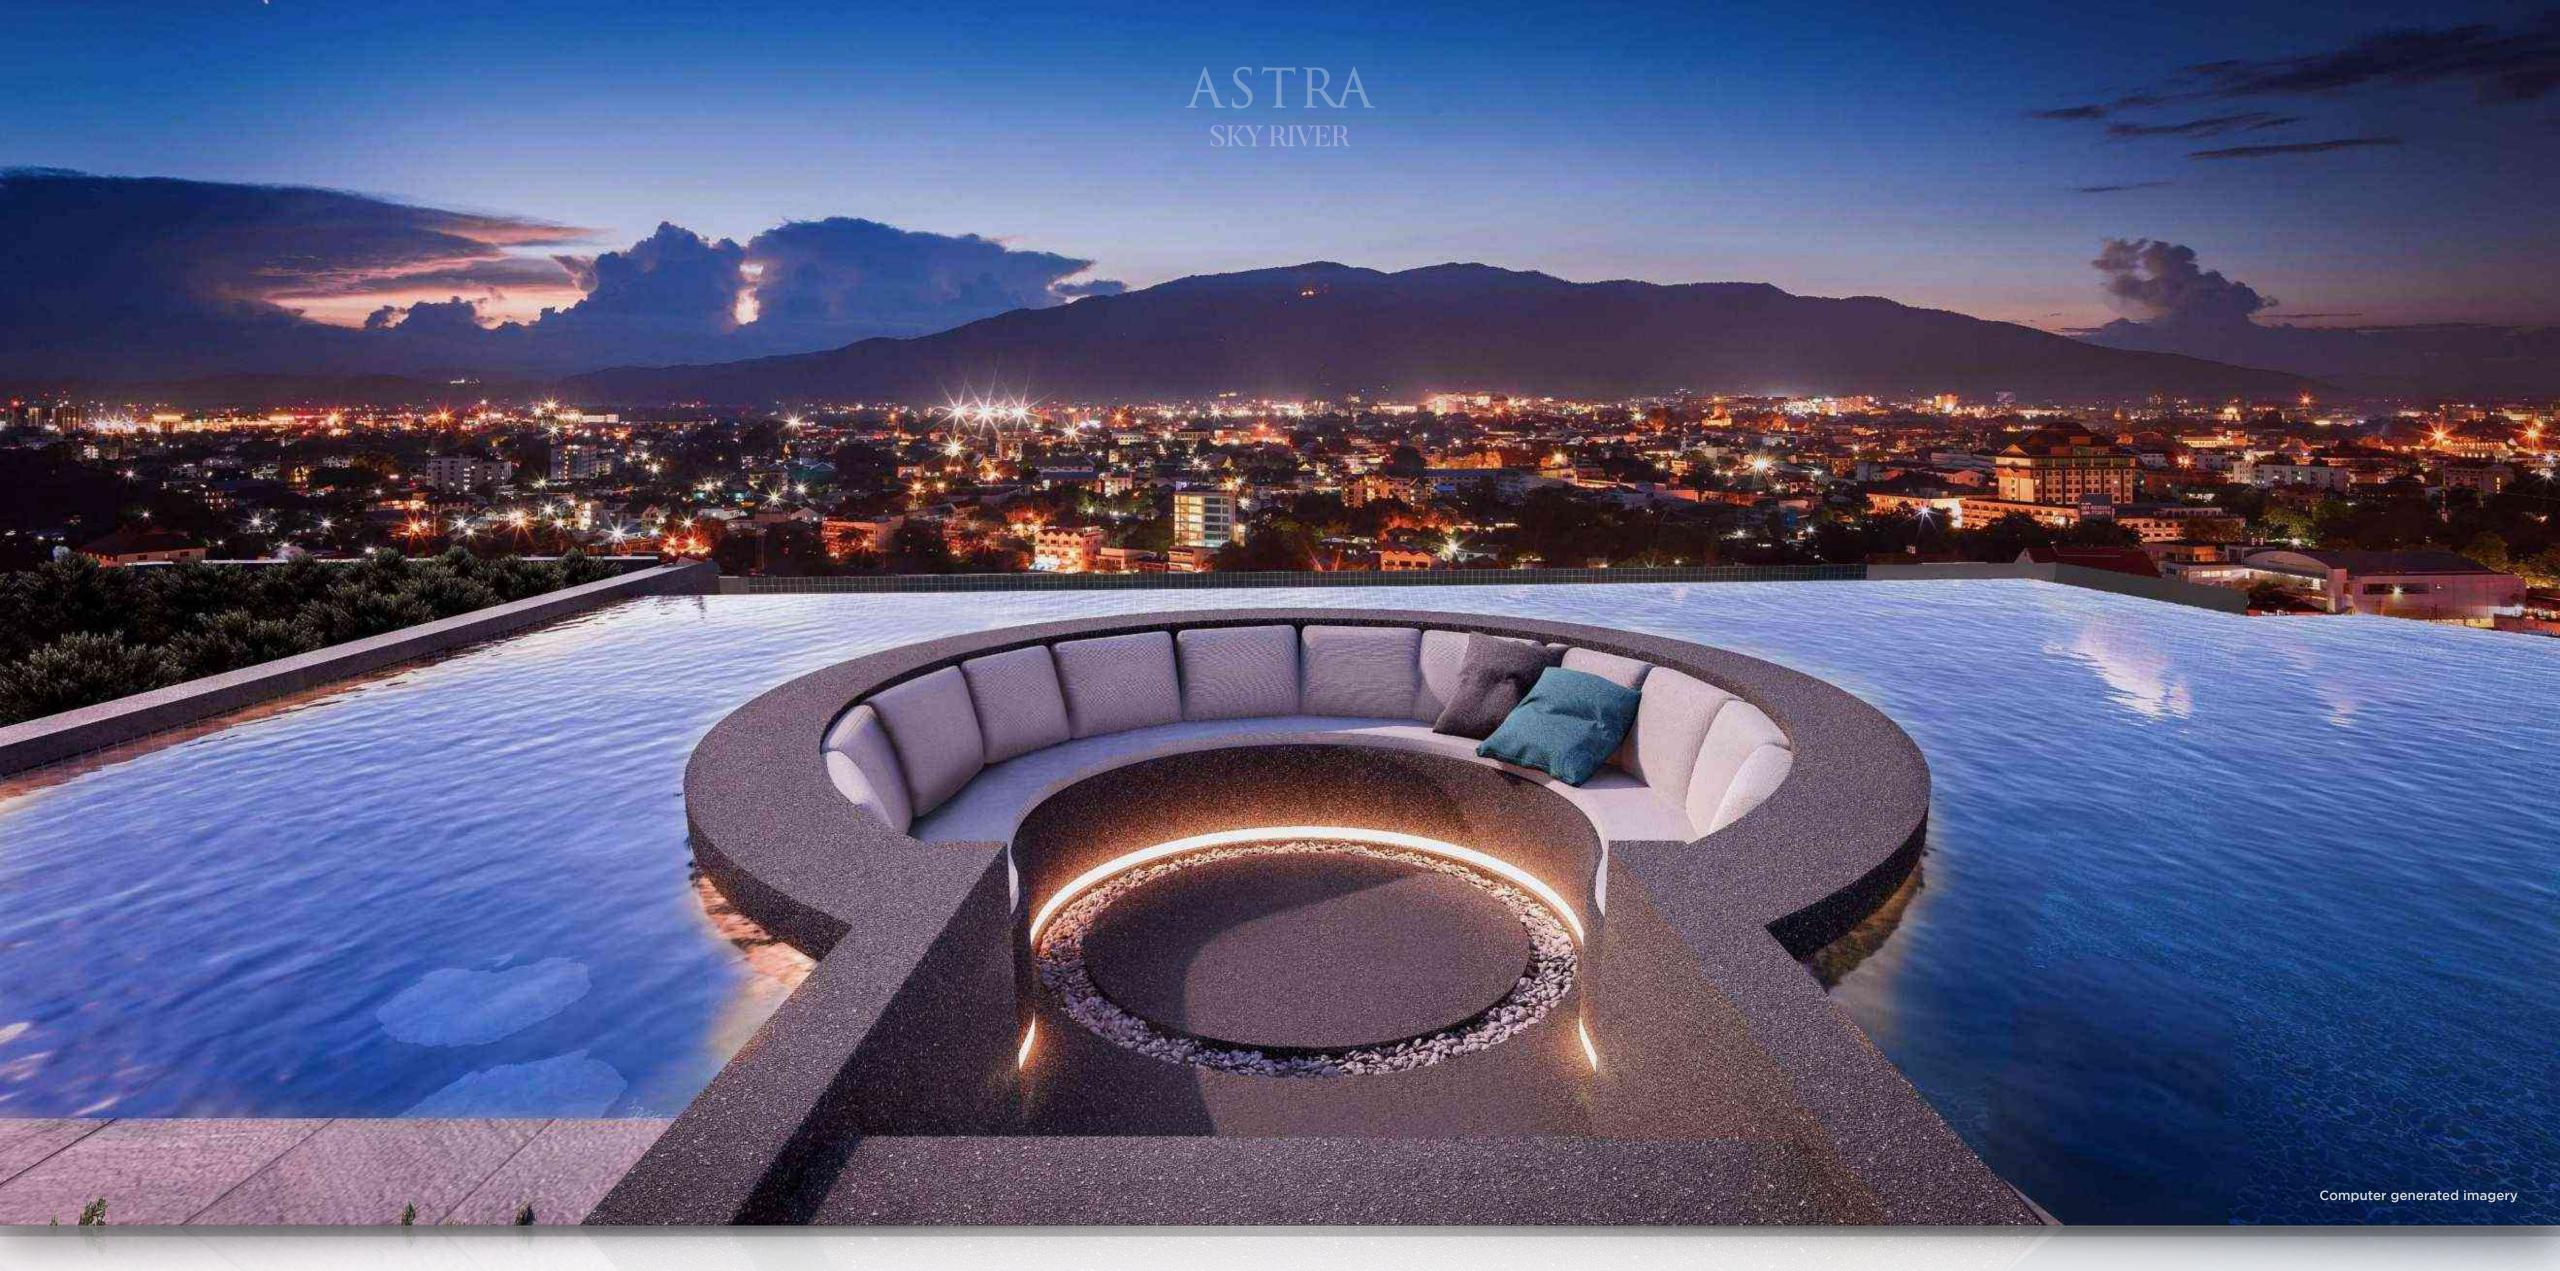

## **SKY RIVER**AT ITS FINEST

With the convenient location close to Chiang Mai downtown, this modern-Lanna style condominium will give you a spectacular view of Chiang Mai city surrounded by its mountainous landscapes from the rooftop pool. Presenting you the true spirit of Lanna.

X3 Bedroom Type / 26 Units Usage Space: approx. 97 Sq.m.

NO. of PARKING approx. 45%

**AMENITIES** 

Park(Green Field) / Swimming Pool

Lounge / Co-Working Space Meeting Room / Fitness

**NEARBY** 

Chiang Mai Night Bazaar 5 min.

#### 17TH FLOOR

fitness
lift hall
restroom / bathroom
meeting room
swimming pool
common garden
co-working space

mailbox room

#### library space

fitness room

sky river rooftop