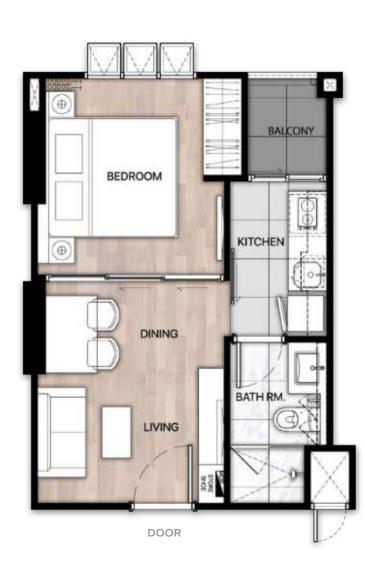

### PARKING FLOOR PLAN

amenities

lift hall car parking common garden

#### **ROOFTOP FLOOR PLAN**

amenities

fitness lift hall bathroom meeting room swimming pool common garden co-working space



All rendering and illustrations are artist's impressions only and cannot be regarded as representations of facts.

The company reserves the right to change these term and conditions at any time without prior notice

#### ASTRA SKY RIVER

**EVEN FLOOR PLAN** room layers

**FL** 4 6 8 10 12A 14 16

odd Floor Plan room layers

**FL** 5 7 9 11 12B 15

# roomlayer



#### ROOM LAYER residence type

Studio type residence

X26 Units usage space: approx. 28 Sq.m.

X1 bedroom type residence

X195 Units usage space: approx. 35 Sq.m.

X1 bedroom +plus residence

X104 Units usage space: approx. 44 Sq.m.









#### ROOM LAYER

ASTRA SKY RIVER

residence type

X1 bedroom +plus/garden residence

X104 Units usage space: approx. 47 Sq.m.

X2 bedroom +plus residence

X65 Units usage space: approx. 73 Sq.m.

X3 bedroom type residence

X26 Units usage space: approx. 97 Sq.m.

















X1 bedroom +plus X1 bedroom +plus/garden X2 bedroom +plus



studio type residence



#### X1 bedroom type residence



#### X1 bedroom plus residence



#### X2 bedroom plus residence



#### X3 bedroom type residence

### SPIRIT of LANNA

### LIGHTERER

# ASTRA SKY RIVER



097 924 4230

www.ornsirin.co.th

f ornsirin chiang mai