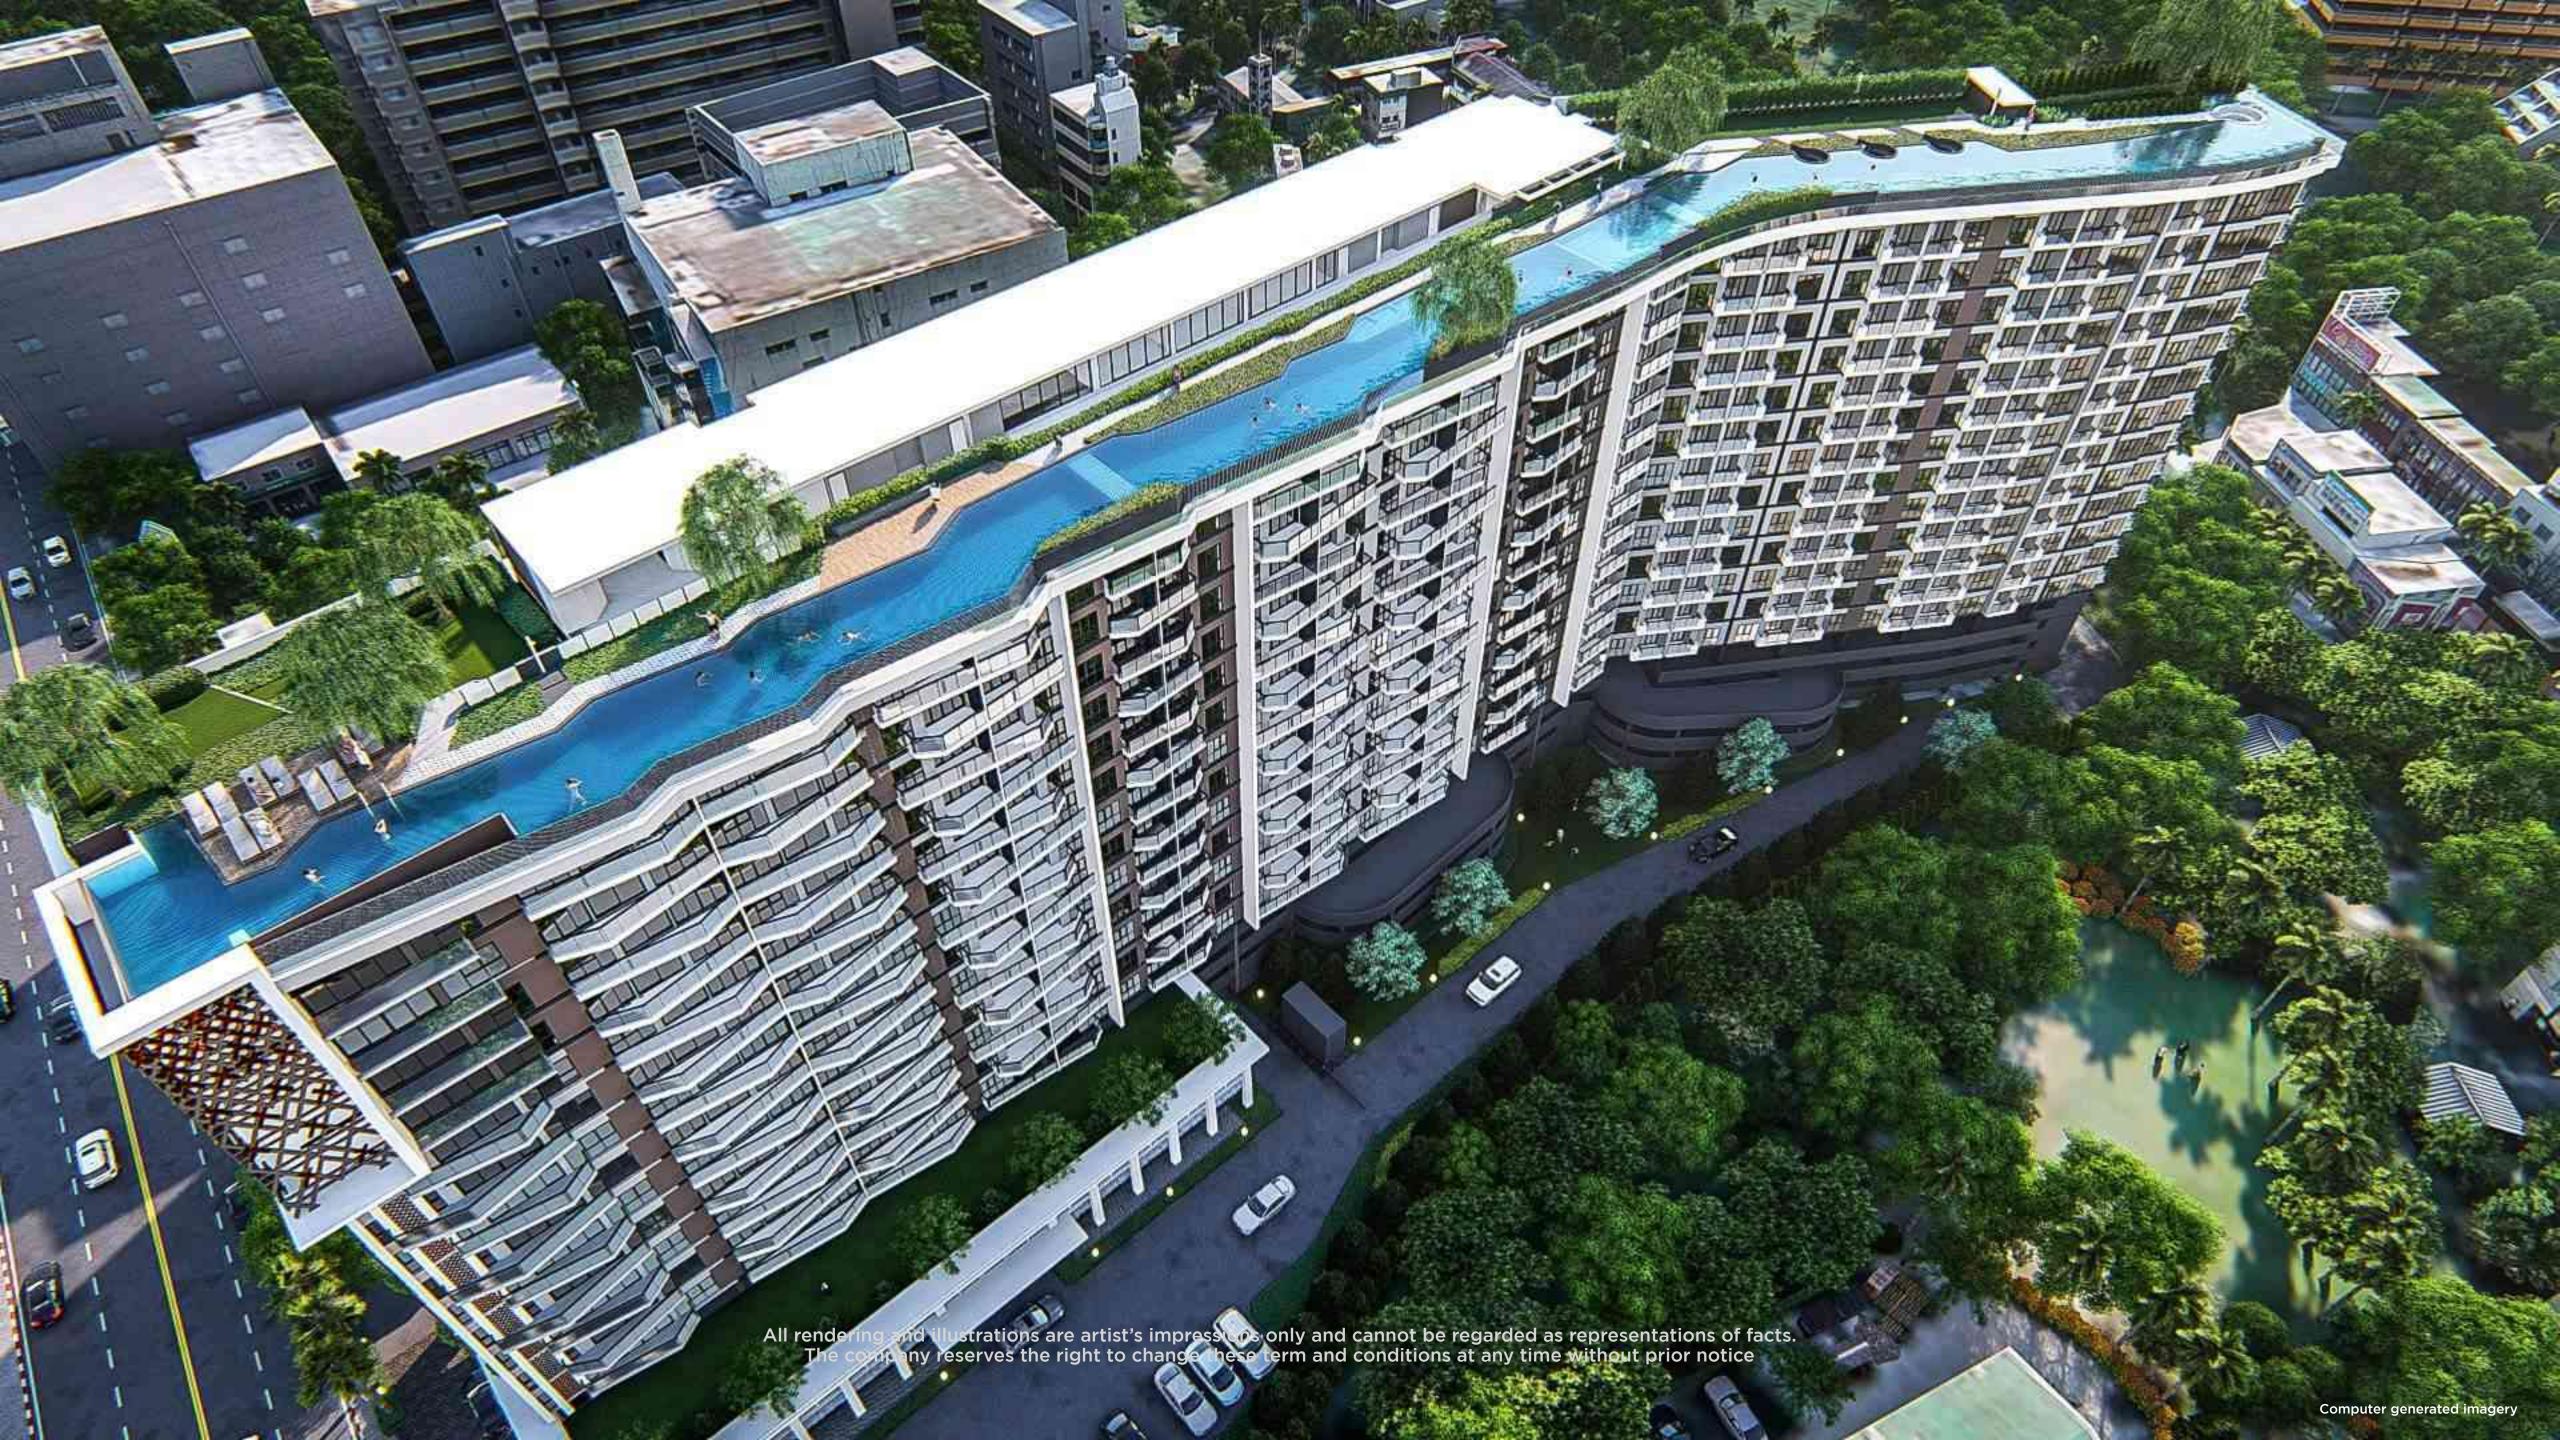

ence.

# **Elegance** with a magnificent harmony of fabrics and bronze

The designers of Astra Sky River had conceptualised an extraordinary condominium development plan consisting of 6 residence types, an open rooftop swimming pool, and a range of luxury facilities. All complemented by modern-Lanna inspired interior using decorative elements of bronze and fine fabrics.



# A STRA SICVENCER Jed You District Central Frescoal Chiang Mai City Hall Chiang Mai City Hall Chiang Mai City Hall Argort Argort Argort

## **SKY RIVER**AT ITS FINEST

With the convenient location close to Chiang Mai downtown, this modern-Lanna style condominium will give you a spectacular view of Chiang Mai city surrounded by its mountainous landscapes from the rooftop pool. Presenting you the true spirit of Lanna.









#### PROJECT DETAILS

**LOCATION** Changklan Road

**PROJECT AREA PROJECT TYPES**4-2-68 Rai / Approx. 15 Acre
Condominium 17-Storey Building

**TOTAL UNITS** 520 Units

Studio Type / 26 Units

Usage Space: approx. 28 Sq.m.

X1 Bedroom Type / 195 Units Usage Space: approx. 34-42 Sq.m.

X1 Bedroom Plus Type / 104 Units Usage Space: approx. 44 Sq.m.

X1 Bedroom Plus Garden Type / 104 Units

Usage Space: approx. 47 Sq.m.

X2 Bedroom Plus Type / 65 Units Usage Space: approx. 73 Sq.m.

X3 Bedroom Type / 26 Units Usage Space: approx. 97 Sq.m.

NO. of PARKING approx. 45%

**AMENITIES** 

Park(Green Field) / Swimming Pool

Lounge / Co-Working Space Meeting Room / Fitness

**NEARBY** 

Chiang Mai Night Bazaar 5 min.

Chiang Mai International Airport 10 min.

Chiang Mai Ram Hospital 8 min.

Cen