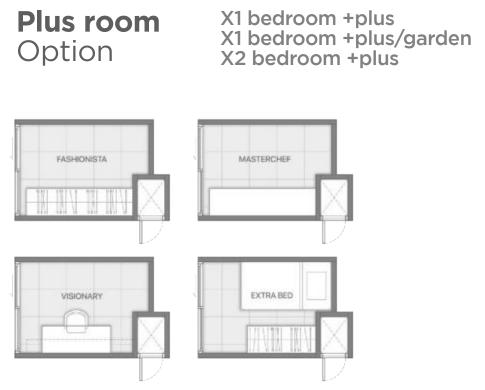

X26 Units usage space: approx. 97 Sq.m.

X1 bedroom +plus X1 bedroom +plus/garden X2 bedroom +plus

studio type residence

#### X1 bedroom plus residence