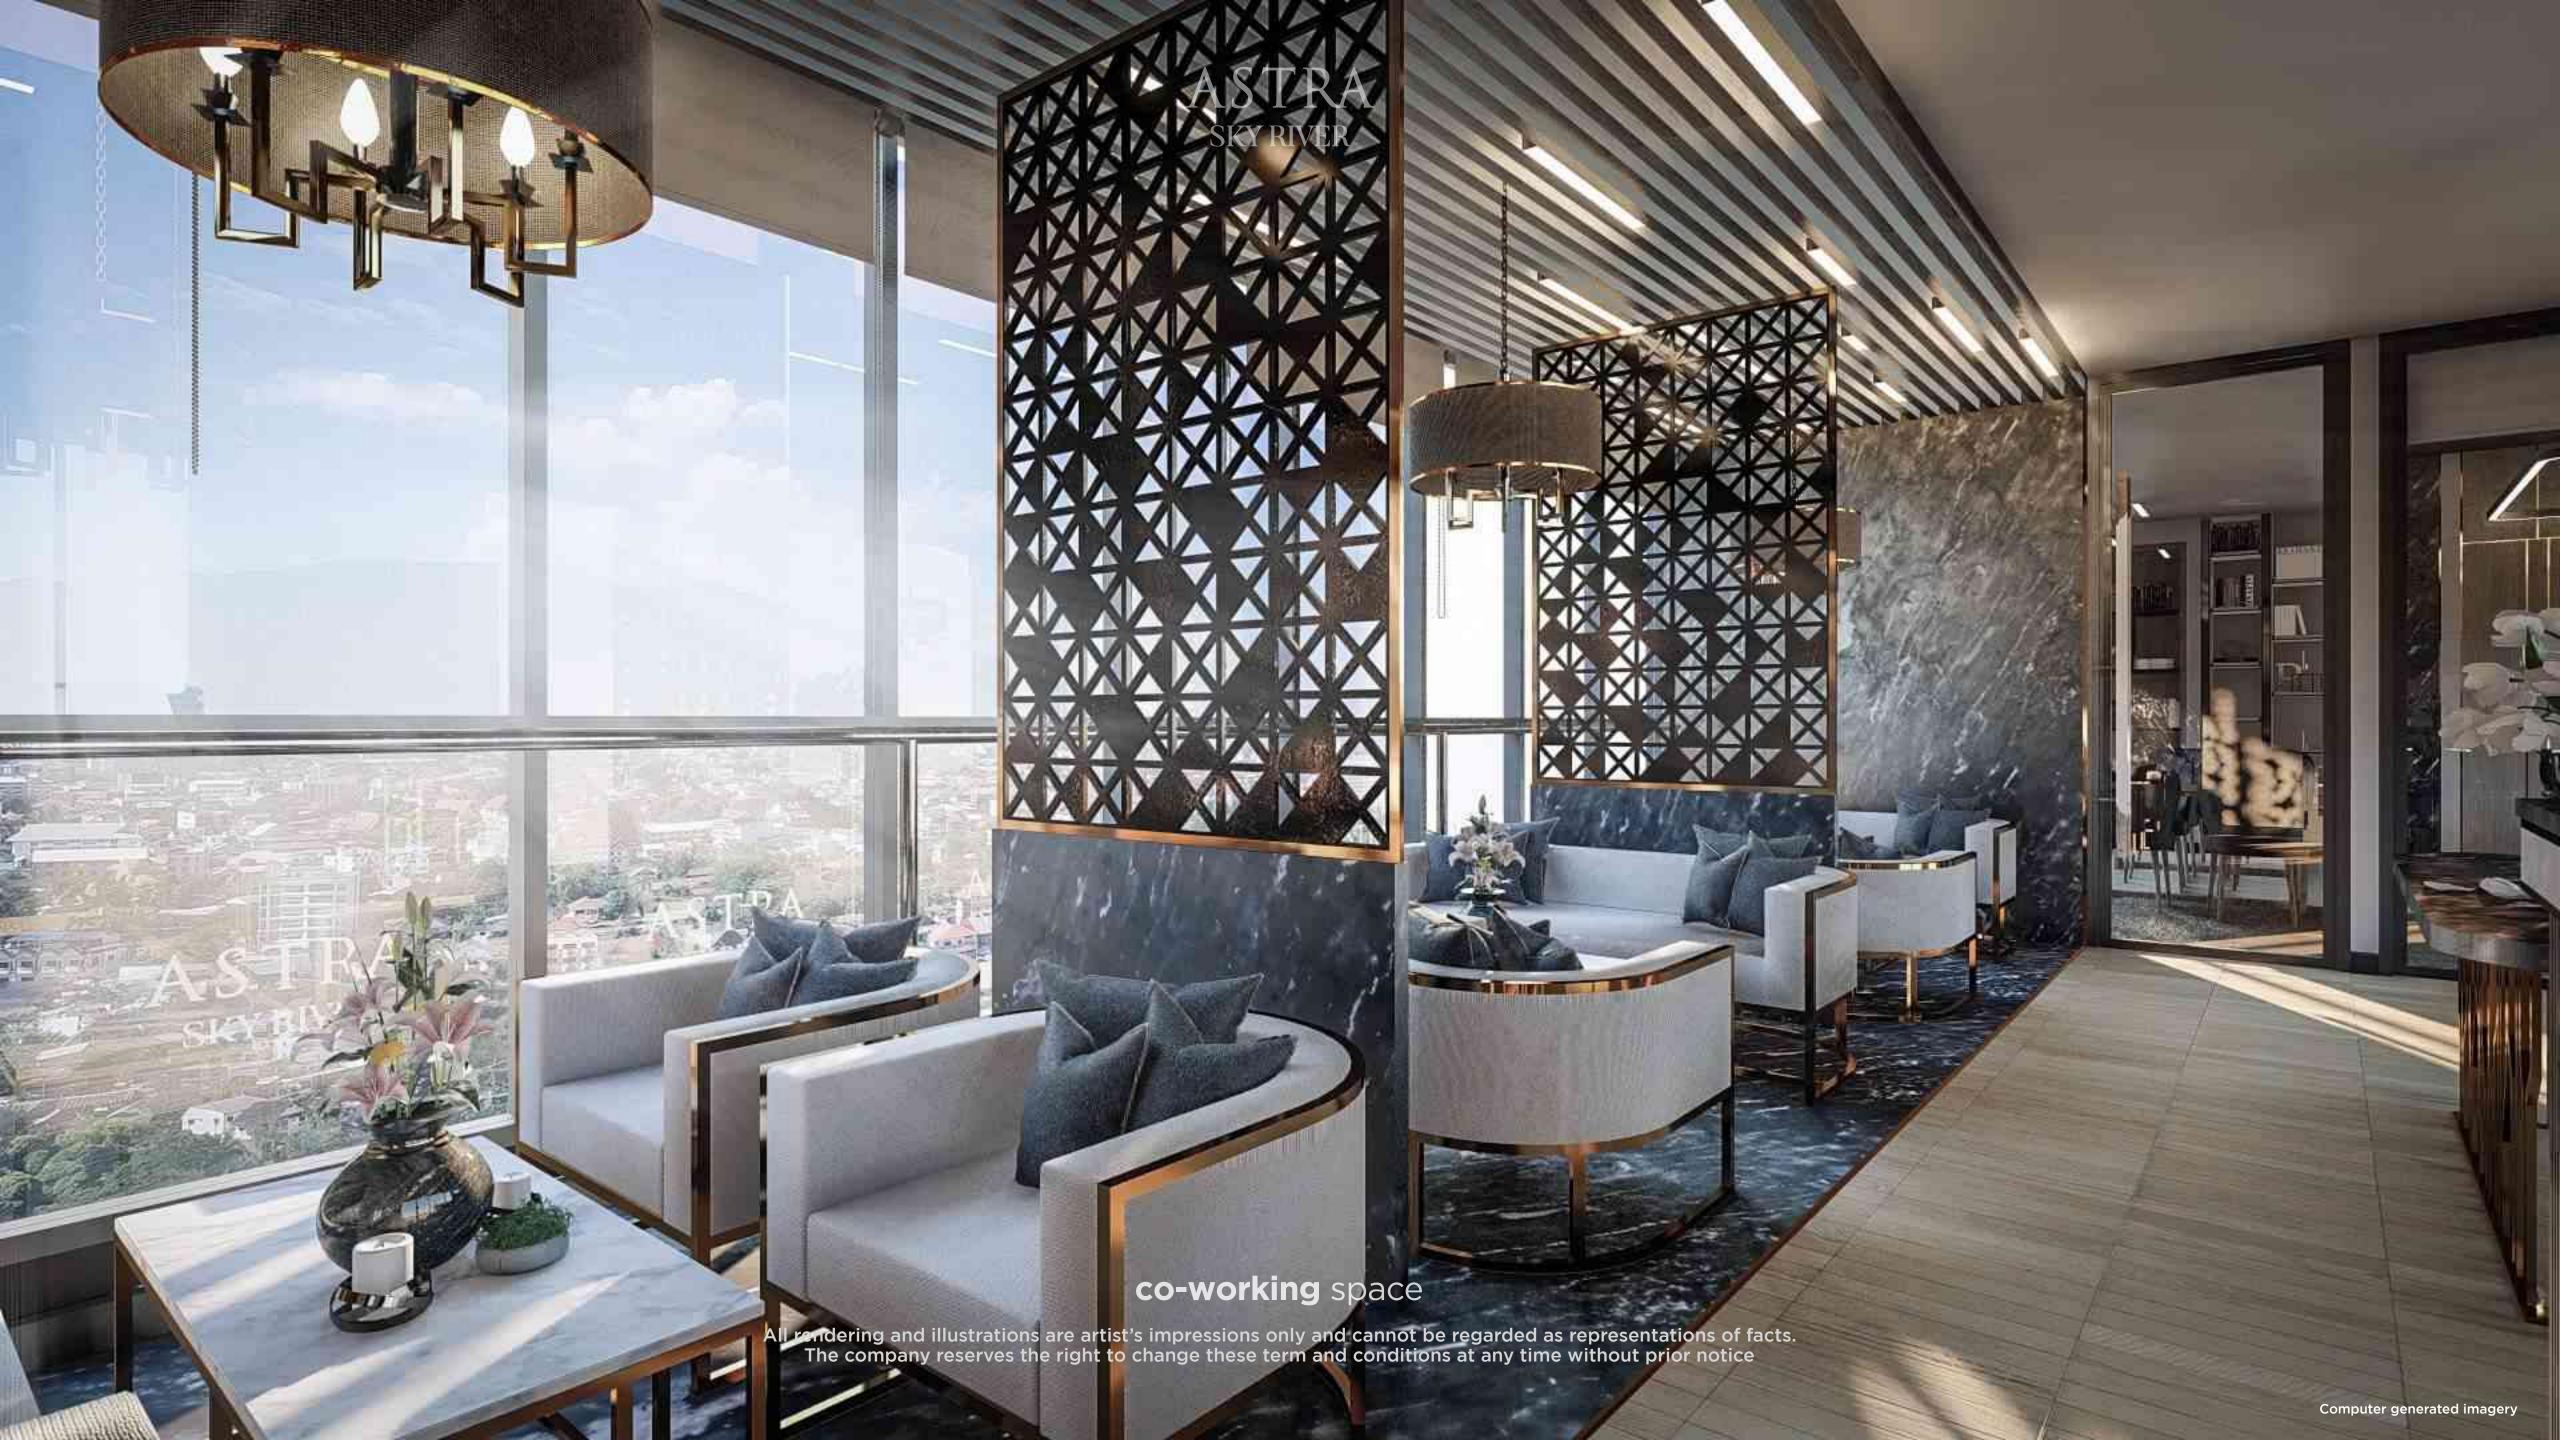

X3 Bedroom Type / 26 Units Usage Space: approx. 97 Sq.m.

NO. of PARKING approx. 45%

**AMENITIES** 

Park(Green Field) / Swimming Pool

Lounge / Co-Working Space Meeting Room / Fitness

**NEARBY** 

Chiang Mai Night Bazaar 5 min.

#### 17TH FLOOR

fitness
lift hall
restroom / bathroom
meeting room
swimming pool
common garden
co-working space

mailbox room