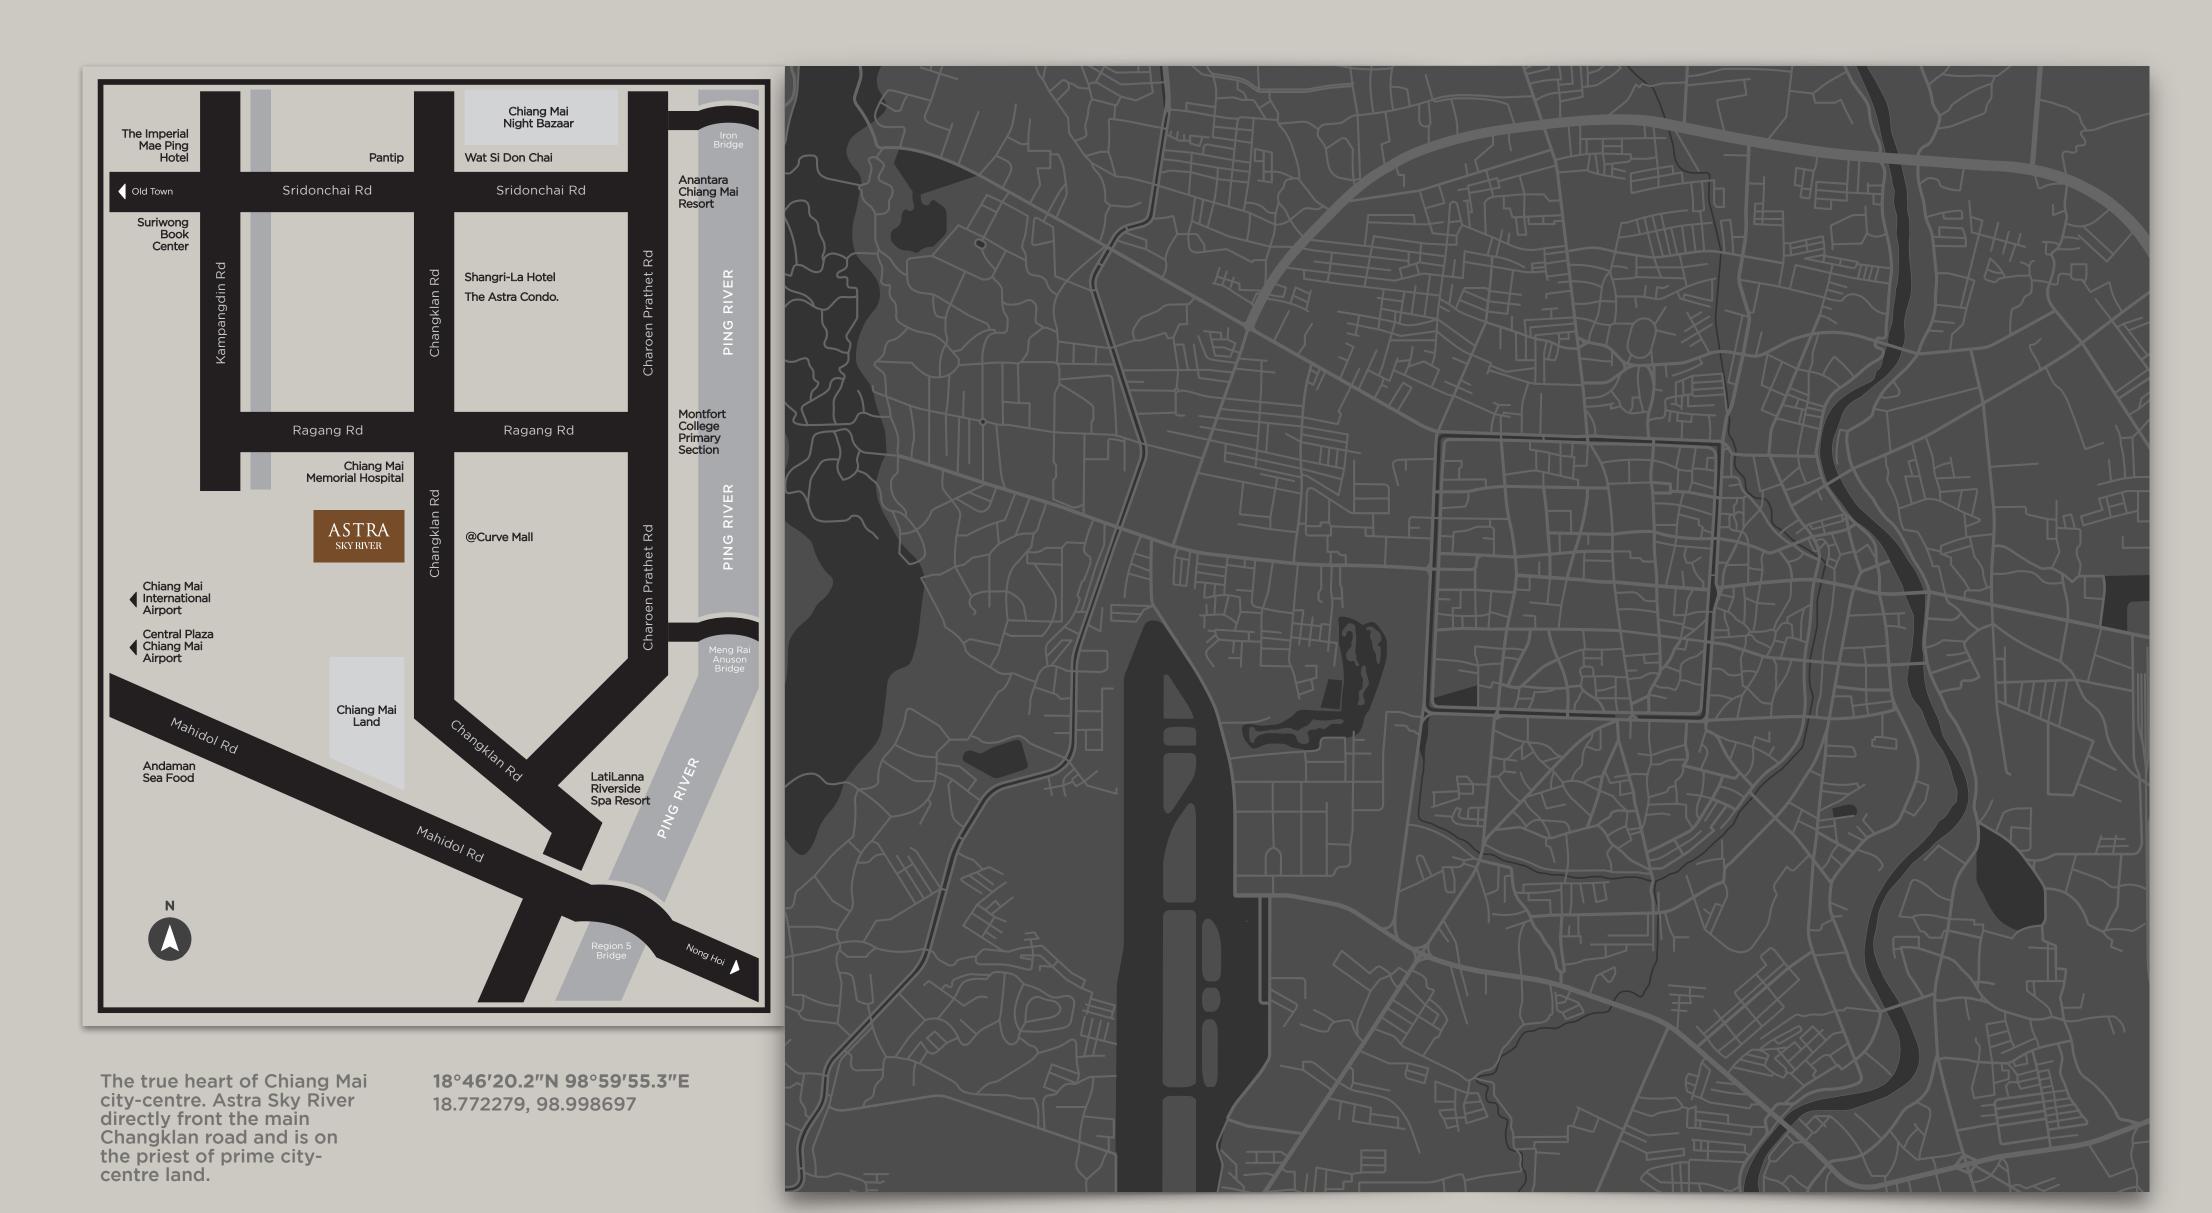

#### PROJECT DETAILS

**LOCATION** Changklan Road

**PROJECT AREA PROJECT TYPES**4-2-68 Rai / Approx. 15 Acre
Condominium 17-Storey Building

**TOTAL UNITS** 520 Units

Studio Type / 26 Units

Usage Space: approx. 28 Sq.m.

X3 Bedroom Type / 26 Units Usage Space: approx. 97 Sq.m.

NO. of PARKING approx. 45%

**AMENITIES** 

Park(Green Field) / Swimming Pool

Lounge / Co-Working Space Meeting Room / Fitness

**NEARBY** 

Chiang Mai Night Bazaar 5 min.

Chiang Mai International Airport 10 min.

Chiang Mai Ram Hospital 8 min.

Central Plaza Chiang Mai Airport 7 min.