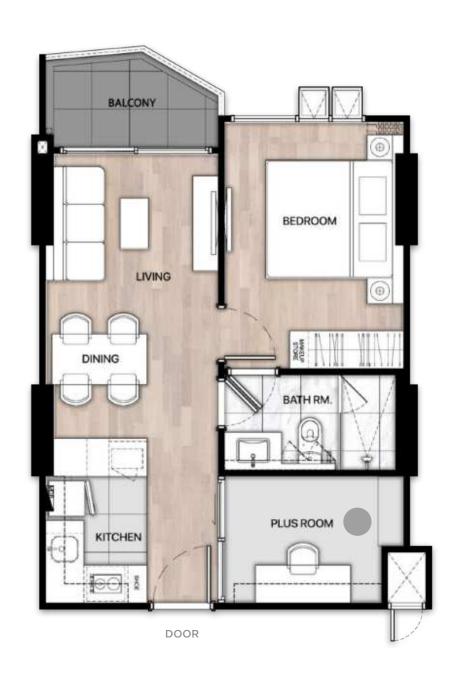

PARKING FLOOR PLAN

amenities

lift hall car parking common garden

#### **ROOFTOP FLOOR PLAN**

amenities

fitness lift hall bathroom meeting room swimming pool common garden co-working space



All rendering and illustrations are artist's impressions only and cannot be regarded as representations of facts.

The company reserves the right to change these term and conditions at any time without prior notice

#### ASTRA SKY RIVER

**EVEN FLOOR PLAN** room layers

**FL** 4 6 8 10 12A 14 16

odd Floor Plan room layers

**FL** 5 7 9 11 12B 15

# roomlayer



#### ROOM LAYER residence type

Studio type residence

X26 Units usage space: approx. 28 Sq.m.

X1 bedroom type residence

X195 Units usage space: approx. 35 Sq.m.

X1 bedroom +plus residence

X104 Units usage space: approx. 44 Sq.m.









#### ROOM LAYER

ASTRA SKY RIVER

residence type

X1 bedroom +plus/garden residence

X104 Units usage space: approx. 47 Sq.m.

X2 bedroom +plus residence

X65 Units usage space: approx. 73 Sq.m.

X3 bedroom type residence

X26 Units usage space: approx. 97 Sq.m.

















X1 bedroom +plus X1 bedroom +plus/garden X2 bedroom +plus



studio type residence



#### X1 bedroom type residence



#### X1 bedroom plus residence



#### X2 bedroom plus residence



#### X3 bedroom type residence

### SPIRIT of LANNA

### LIGHTERER

# ASTRA SKY RIVER



097 924 4230

www.ornsirin.co.th

f ornsirin chiang mai