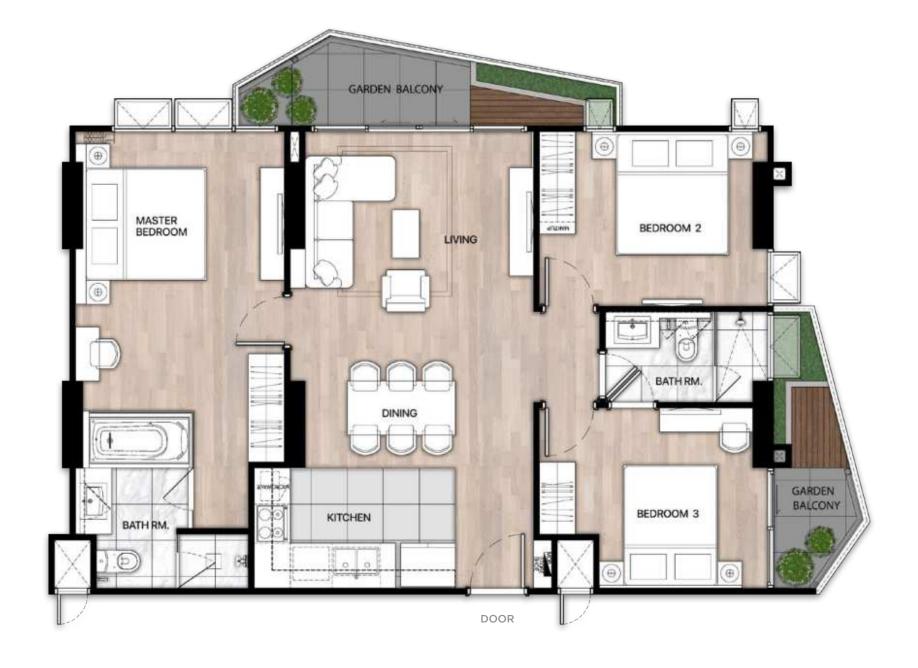

X3 Bedroom Type / 26 Units Usage Space: approx. 97 Sq.m.

NO. of PARKING approx. 45%

**AMENITIES** 

Park(Green Field) / Swimming Pool

Lounge / Co-Working Space Meeting Room / Fitness

**NEARBY** 

Chiang Mai Night Bazaar 5 min.

#### X3 bedroom type residence