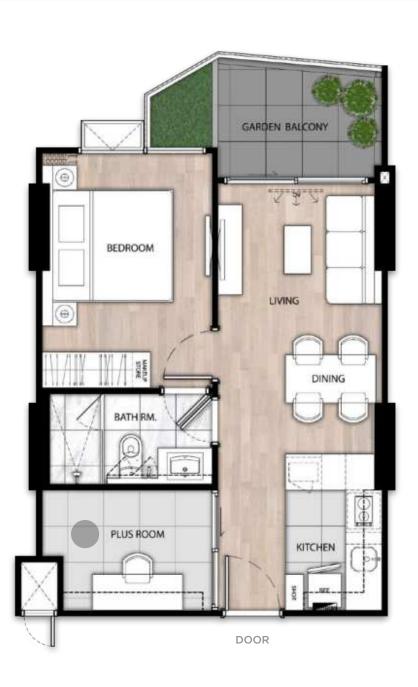

X1 Bedroom Type / 195 Units Usage Space: approx. 34-42 Sq.m.

X1 Bedroom Plus Type / 104 Units Usage Space: approx. 44 Sq.m.

X1 Bedroom Plus Garden Type / 104 Units

Usage Space: approx. 47 Sq.m.

X2 Bedroom Plus Type / 65 Units Usage Space: approx. 73 Sq.m.

#### ROOM LAYER residence type

Studio type residence

X26 Units usage space: approx. 28 Sq.m.

X1 bedroom type residence

X195 Units usage space: approx. 35 Sq.m.

X1 bedroom +plus residence

X104 Units usage space: approx. 44 Sq.m.