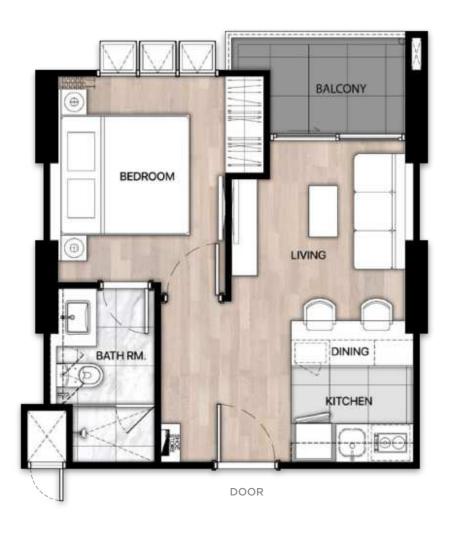

# PARKING FLOOR PLAN

amenities

lift hall car parking common garden

#### **ROOFTOP FLOOR PLAN**

amenities

fitness lift hall bathroom meeting room swimming pool common garden co-working space



All rendering and illustrations are artist's impressions only and cannot be regarded as representations of facts.

The company reserves the right to change these term and conditions at any time without prior notice

#### ASTRA SKY RIVER

**EVEN FLOOR PLAN** room layers

**FL** 4 6 8 10 12A 14 16

odd Floor Plan room layers

**FL** 5 7 9 11 12B 15

# roomlayer



#### ROOM LAYER residence type

Studio type residence

X26 Units usage space: approx. 28 Sq.m.

X1 bedroom type residence

X195 Units usage space: approx. 35 Sq.m.

X1 bedroom +plus residence

X104 Units usage space: approx. 44 Sq.m.









#### ROOM LAYER

ASTRA SKY RIVER

residence type

X1 bedroom +plus/garden residence

X104 Units usage space: approx. 47 Sq.m.

X2 bedroom +plus residence

X65 Units usage space: approx. 73 Sq.m.

X3 bedroom type residence

X26 Units usage space: approx. 97 Sq.m.

















X1 bedroom +plus X1 bedroom +plus/garden X2 bedroom +plus



studio type residence



#### X1 bedroom type residence



#### X1 bedroom plus residence



#### X2 bedroom plus residence



#### X3 bedroom type residence

### SPIRIT of LANNA

### LIGHTERER

# ASTRA SKY RIVER



097 924 4230

www.ornsirin.co.th

f ornsirin chiang mai