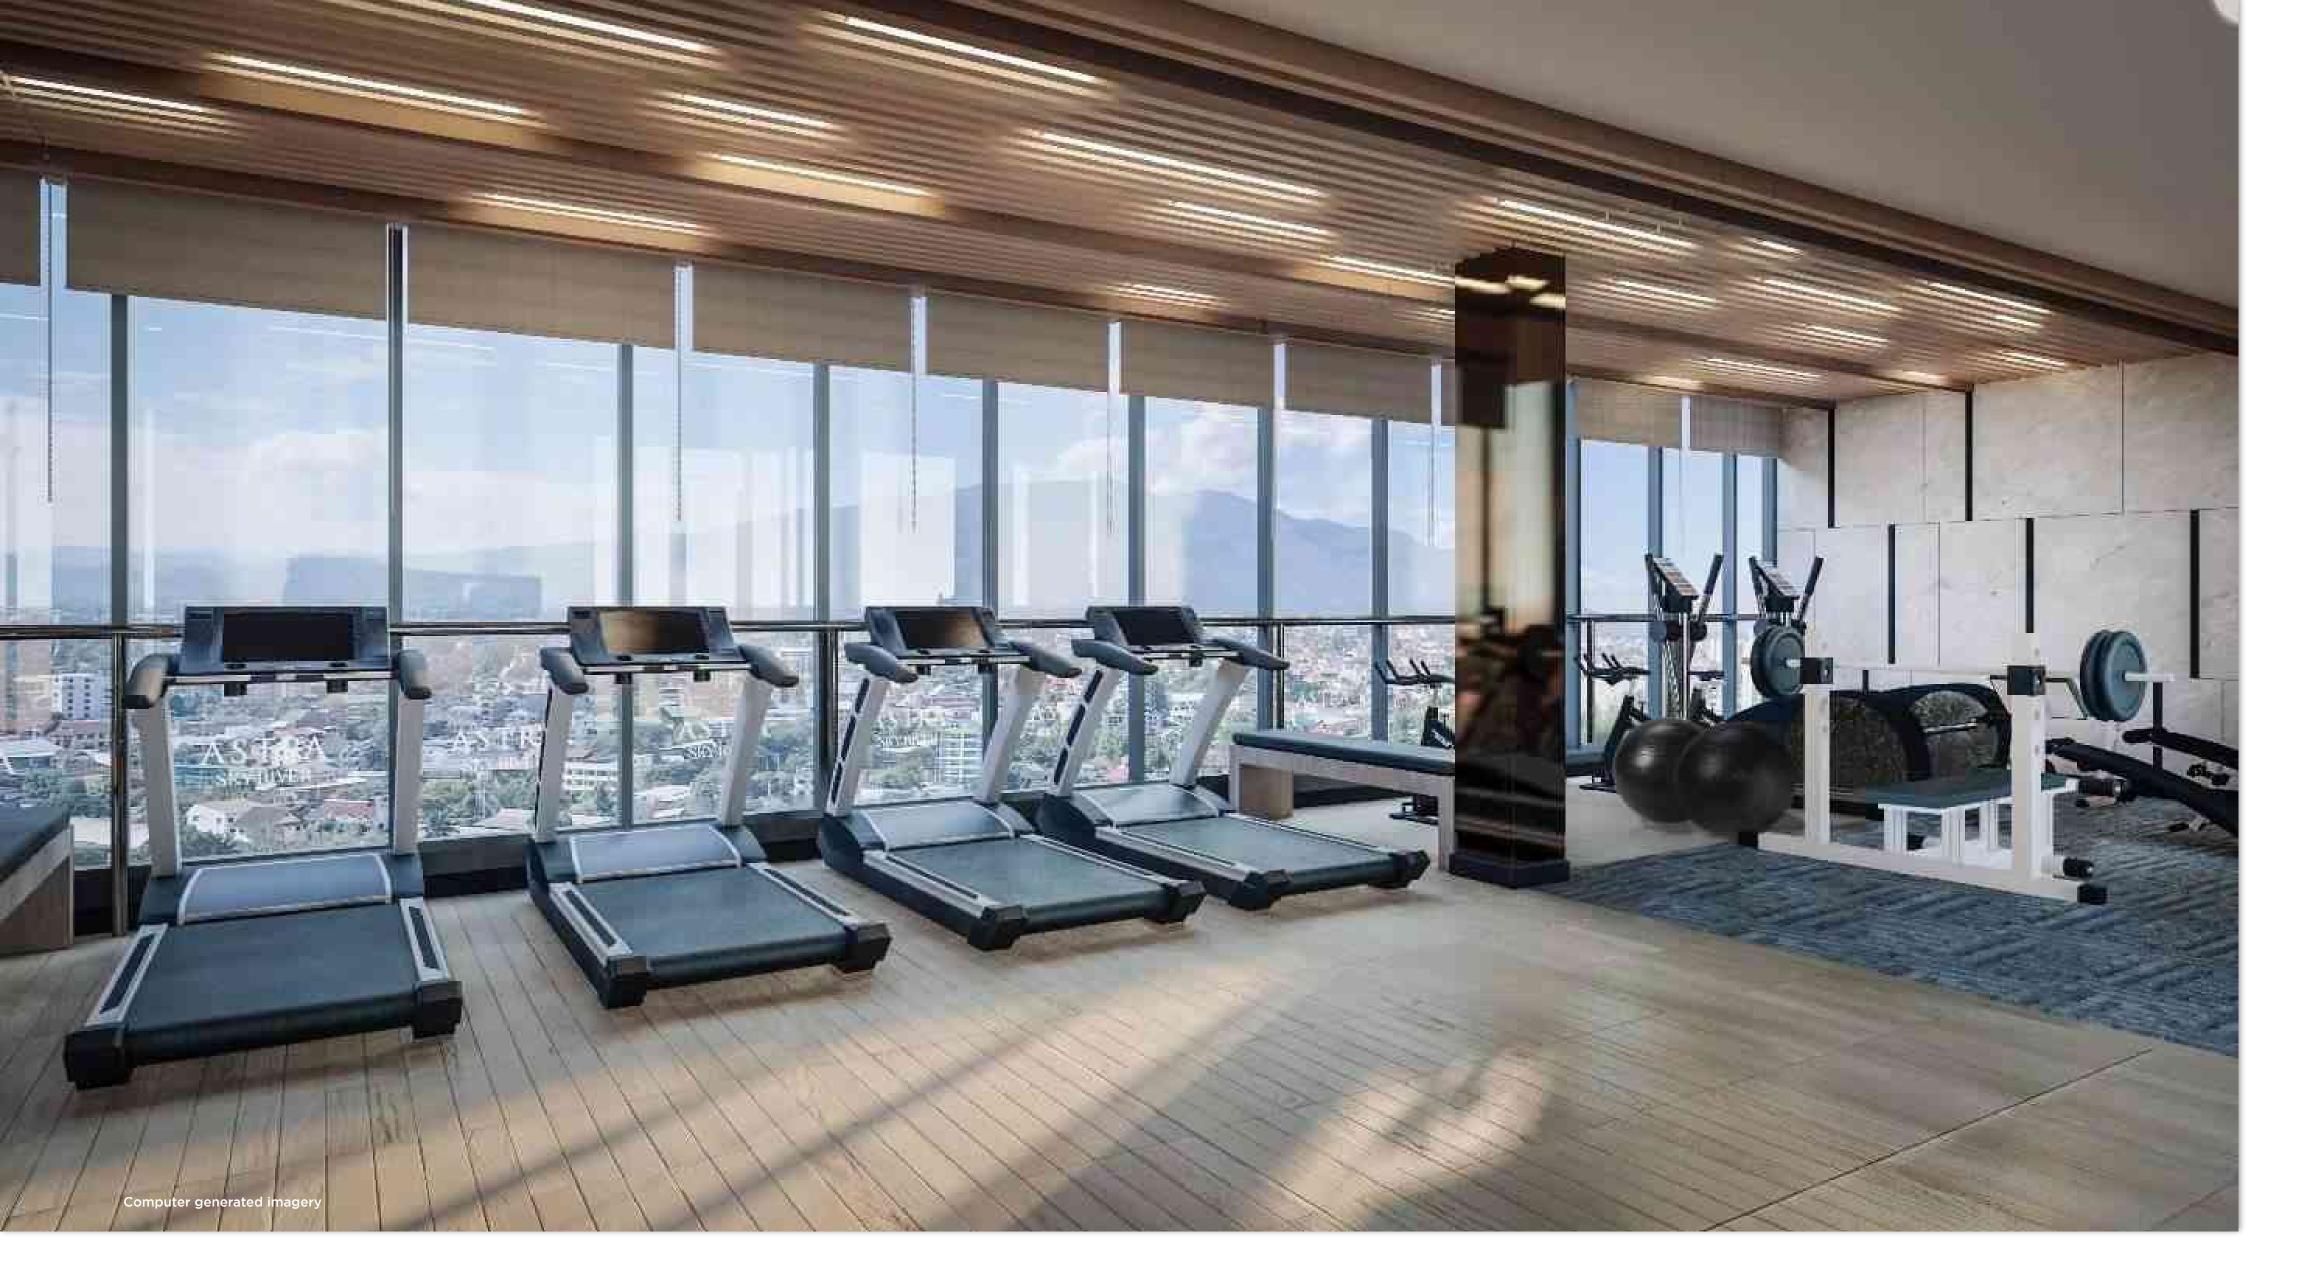

X3 Bedroom Type / 26 Units Usage Space: approx. 97 Sq.m.

NO. of PARKING approx. 45%

**AMENITIES** 

Park(Green Field) / Swimming Pool

Lounge / Co-Working Space Meeting Room / Fitness

**NEARBY** 

Chiang Mai Night Bazaar 5 min.

#### 17TH FLOOR

fitness
lift hall
restroom / bathroom
meeting room
swimming pool
common garden
co-working space

mailbox room

#### library space

fitness room

sky river rooftop