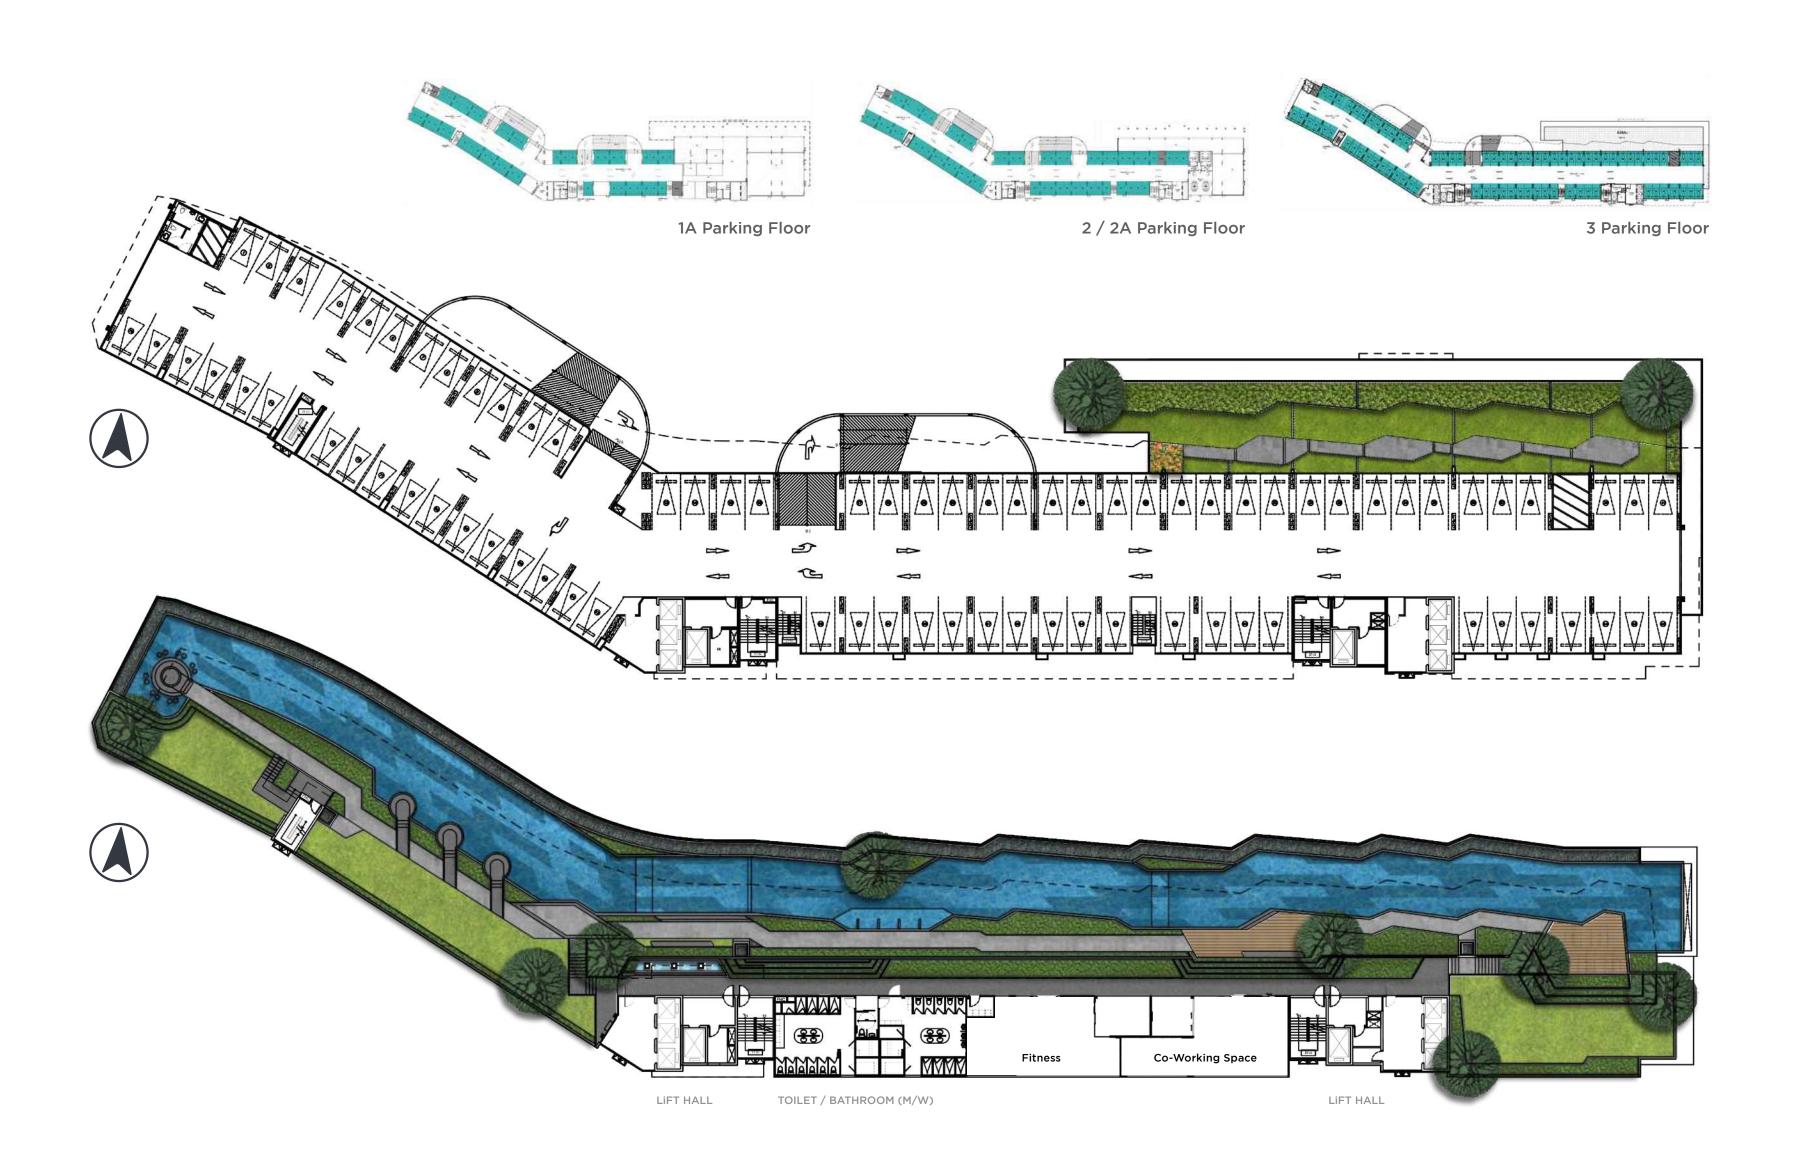

#### 1A 2A FLOOR

lift hall car parking

#### **3RD FLOOR**

lift hall car parking common garden

#### 17TH FLOOR

fitness
lift hall
restroom / bathroom
meeting room
swimming pool
common garden
co-working space

mailbox room

#### PARKING FLOOR PLAN

amenities

lift hall car parking common garden

#### **ROOFTOP FLOOR PLAN**

amenities

fitness lift hall bathroom meeting room swimming pool common garden co-working space

All rendering and illustrations are artist's impressions only and cannot be regarded as representations of facts.