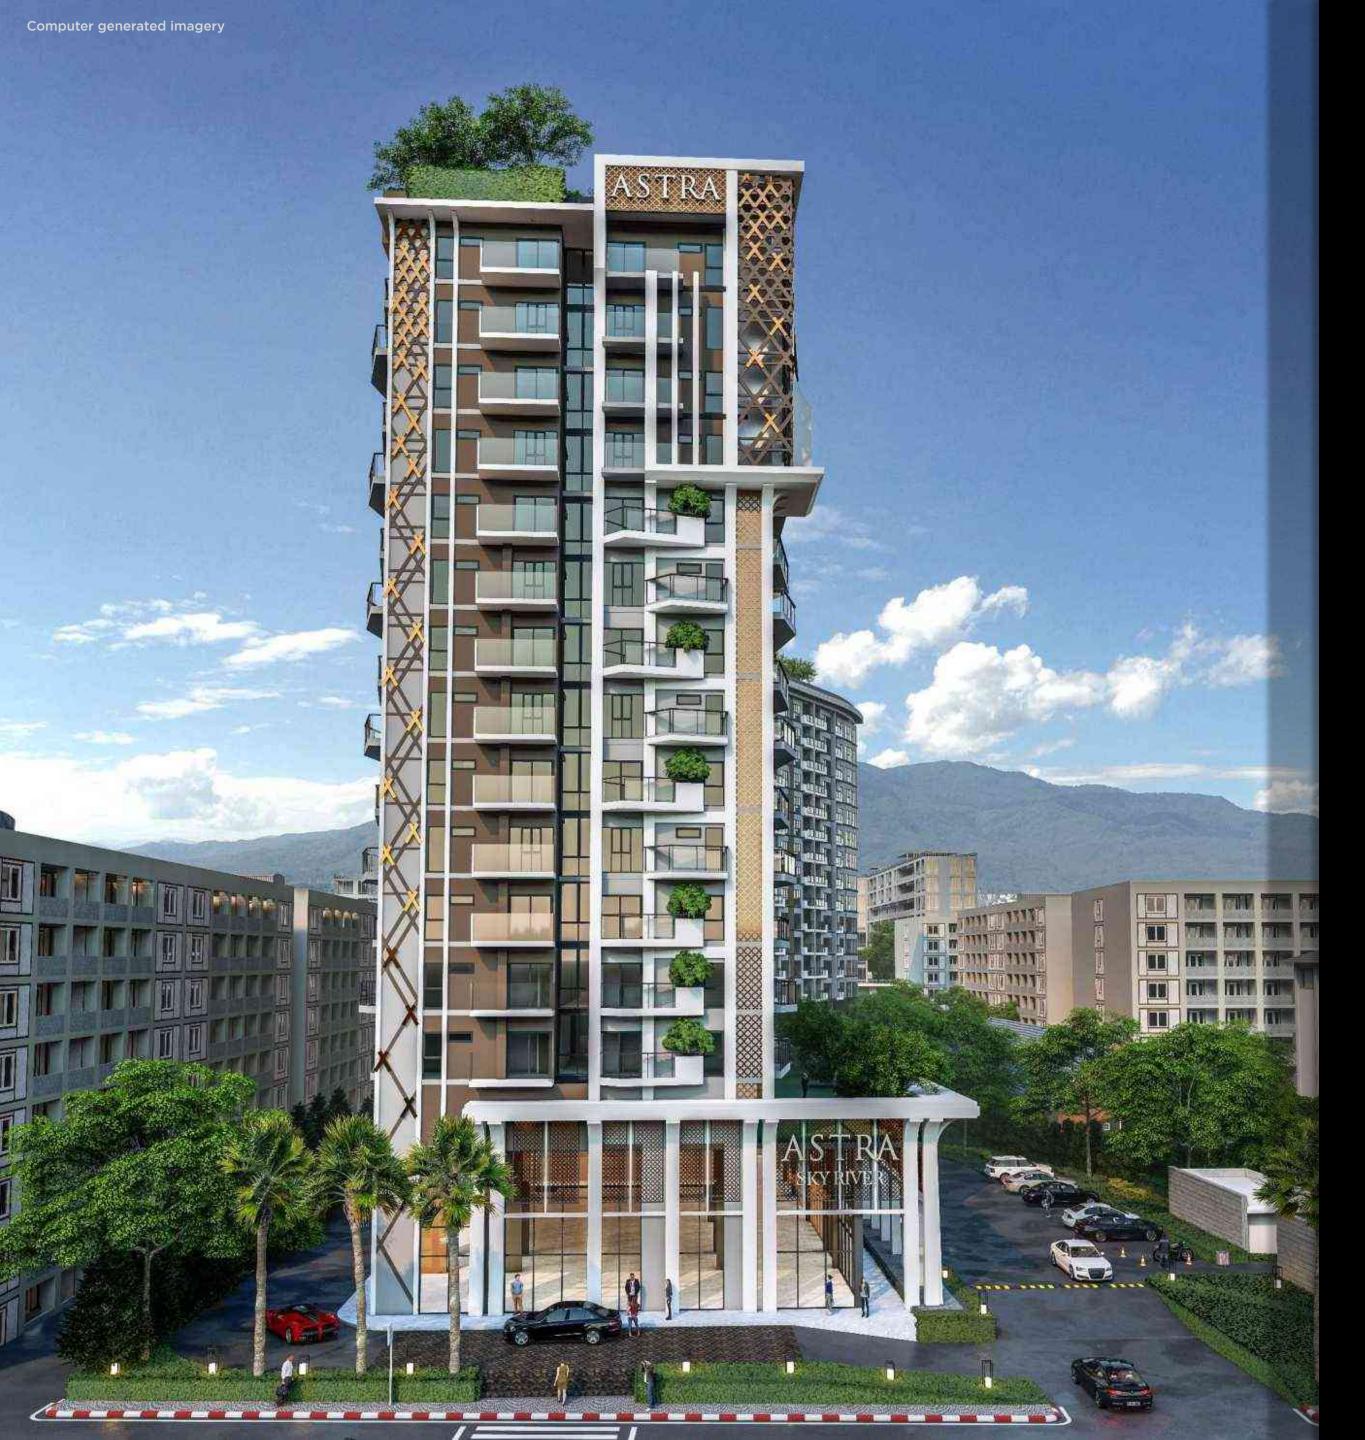

# Astra Sky River is situated on one of the city's most valuable pieces of land, right by the business precinct.

An iconic 17-storey residential tower comprising of 520 units upon 1.5 acres of prime land. Astra Sky River luxury residence, Changklan Road Chiang Mai, offers the most exclusive residences where luxury and modern-Lanna decor are combined to give you a high-class travel experience.

# **Elegance** with a magnificent harmony of fabrics and bronze

The designers of Astra Sky River had conceptualised an extraordinary condominium development plan consisting of 6 residence types, an open rooftop swimming pool, and a range of luxury facilities. All complemented by modern-Lanna inspired interior using decorative elements of bronze and fine fabrics.

## **SKY RIVER**AT ITS FINEST

With the convenient location close to Chiang Mai downtown, this modern-Lanna style condominium will give you a spectacular view of Chiang Mai city surrounded by its mountainous landscapes from the rooftop pool. Presenting you the true spirit of Lanna.