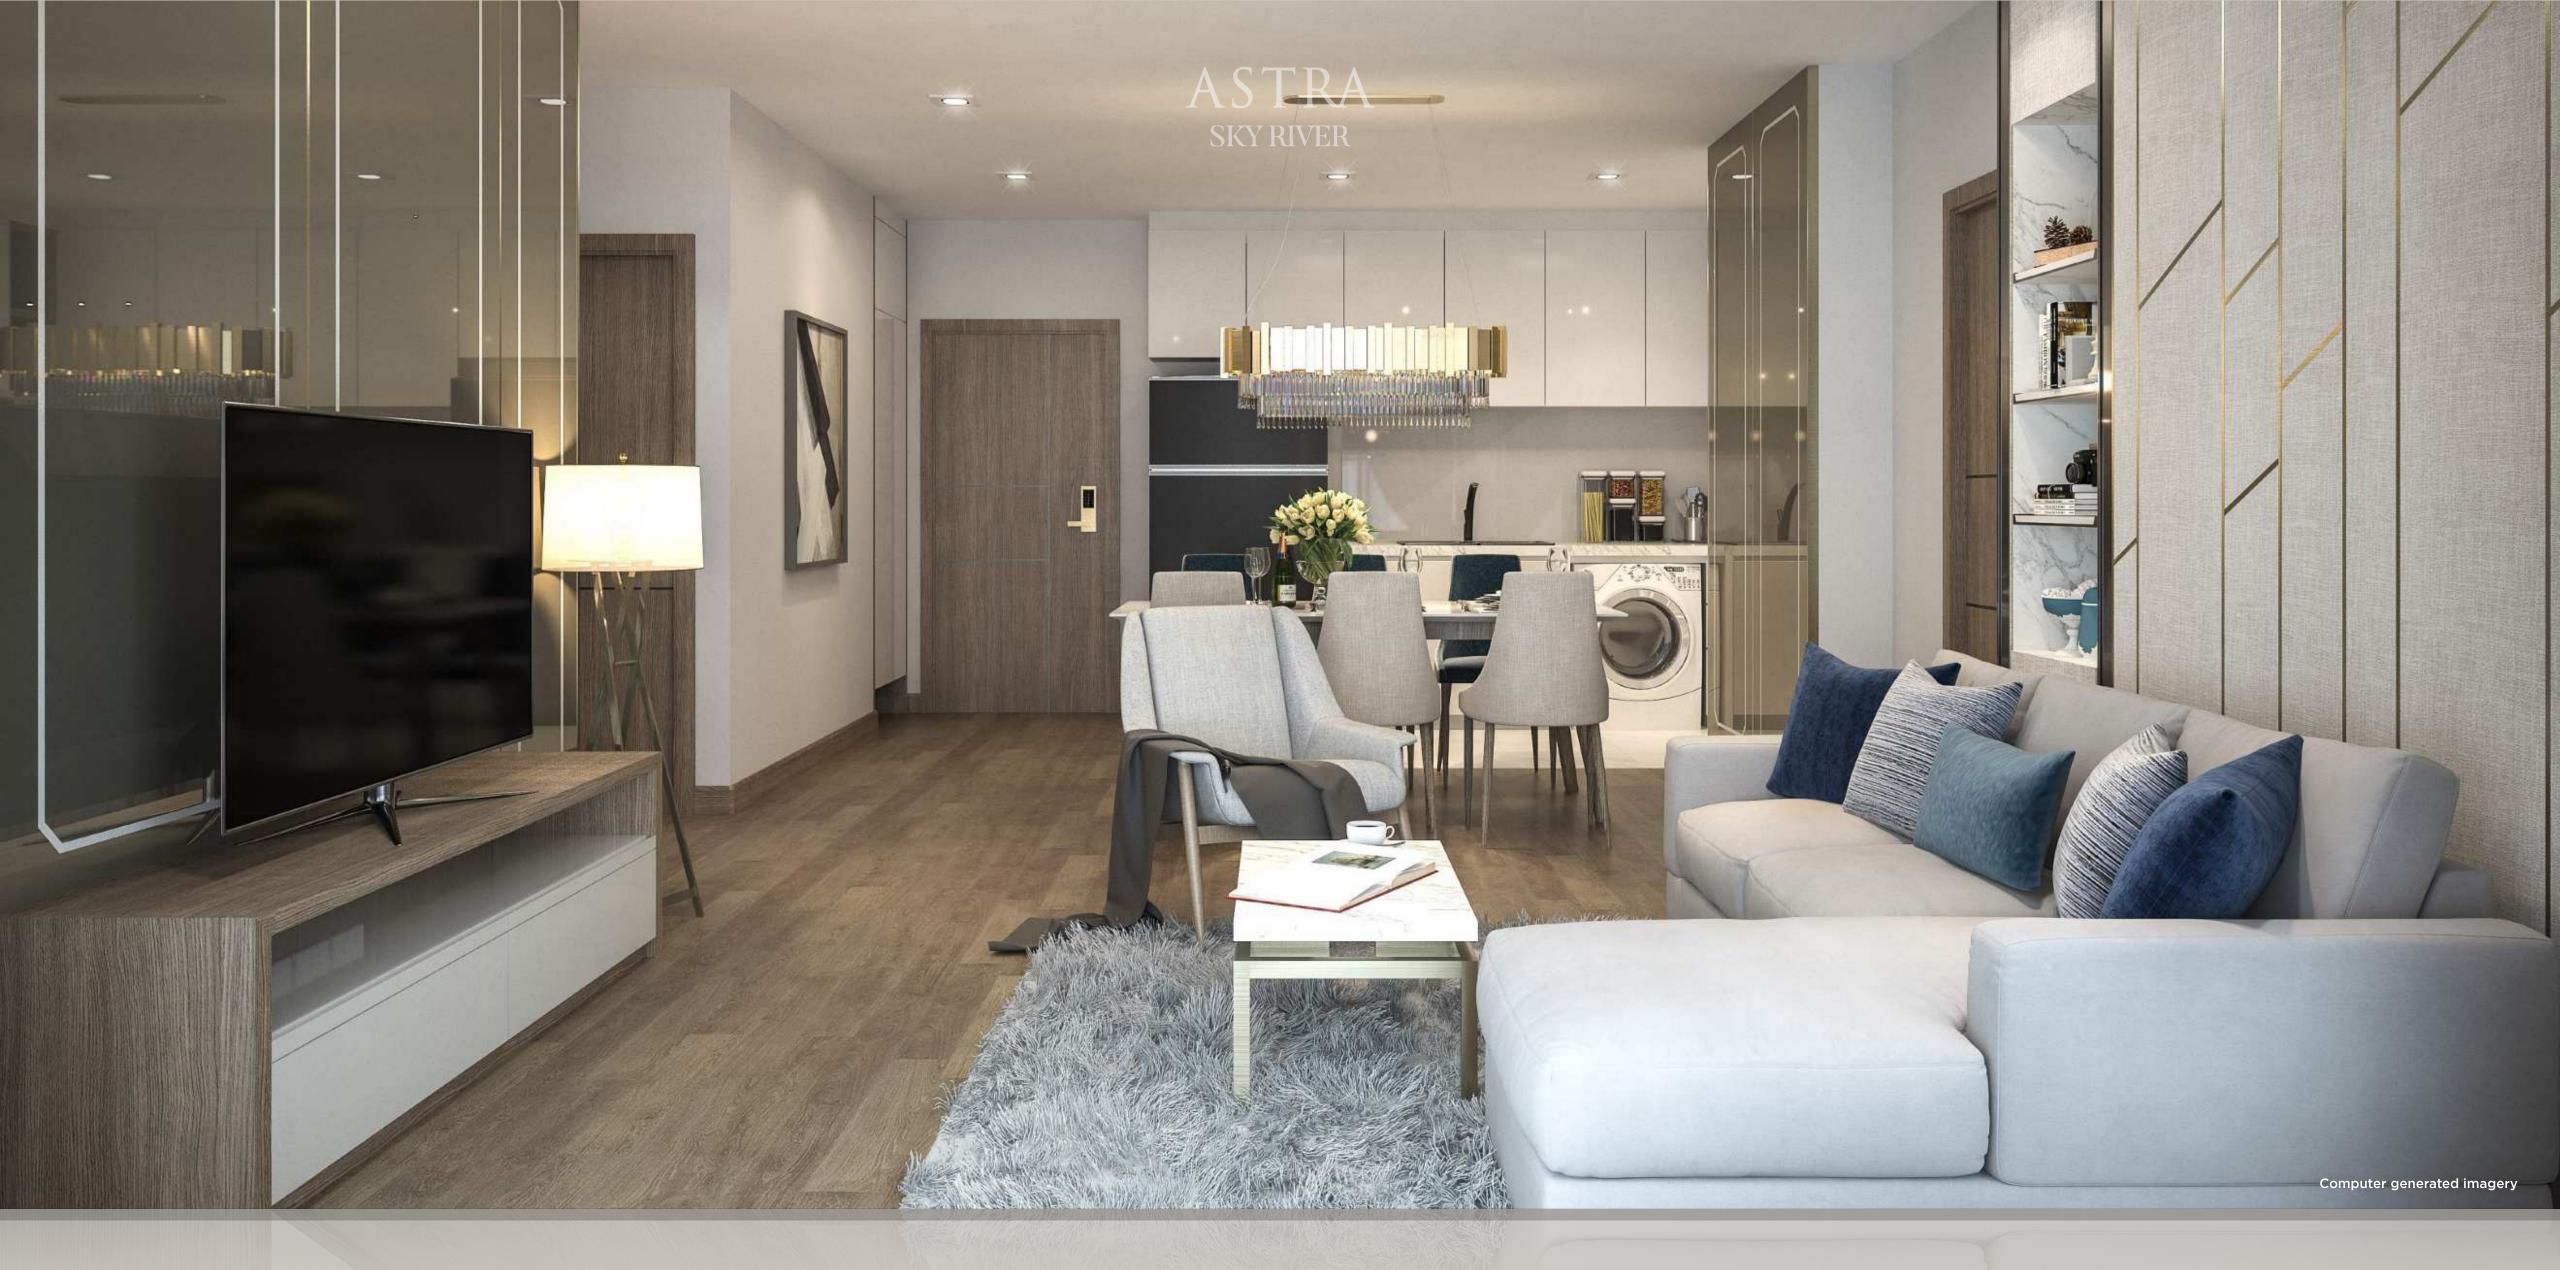

# **Elegance** with a magnificent harmony of fabrics and bronze

The designers of Astra Sky River had conceptualised an extraordinary condominium development plan consisting of 6 residence types, an open rooftop swimming pool, and a range of luxury facilities. All complemented by modern-Lanna inspired interior using decorative elements of bronze and fine fabrics.

# Designed to create a lifestyle unlike any other, Private Residences combine the legendary modern-Lanna decor with the most superior condo-inspired amenities.