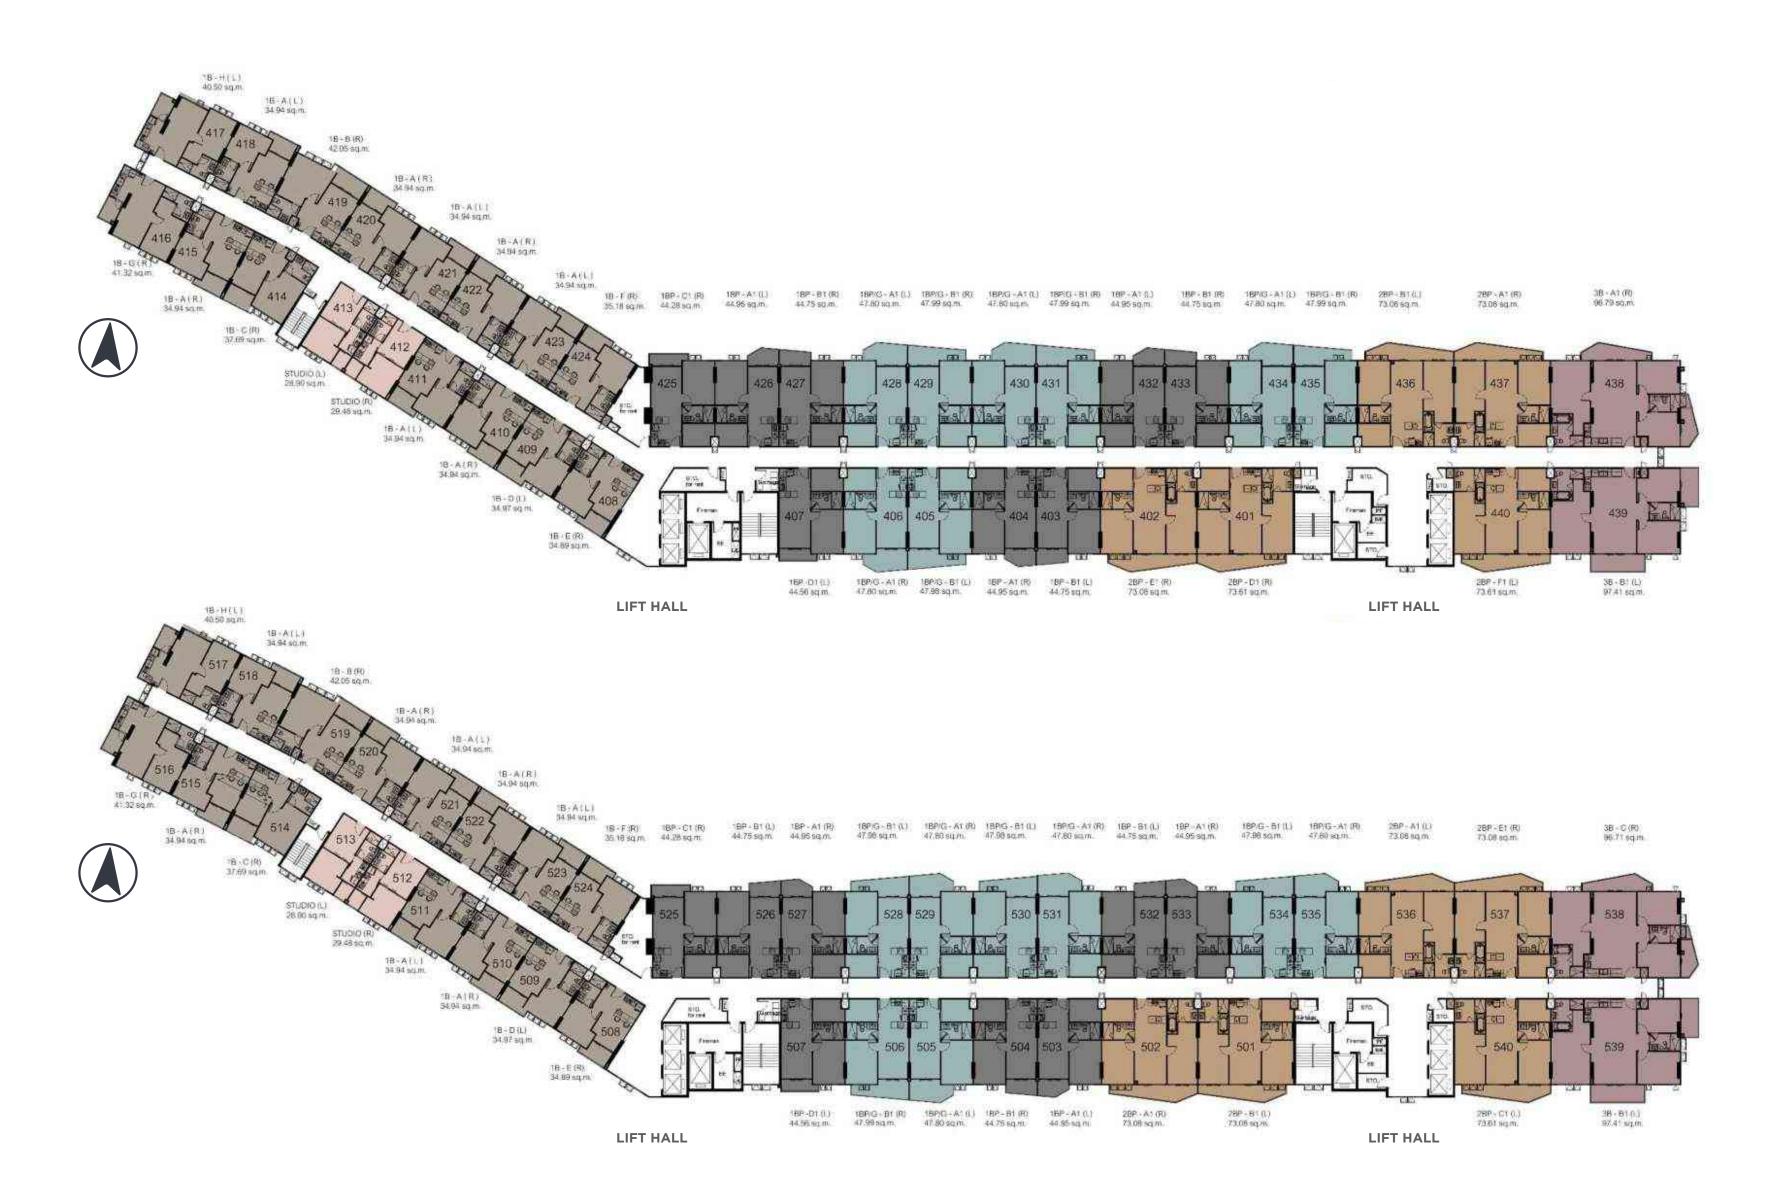

#### ASTRA SKY RIVER

**EVEN FLOOR PLAN** room layers

**FL** 4 6 8 10 12A 14 16

odd Floor Plan room layers

**FL** 5 7 9 11 12B 15

#### ROOM LAYER residence type

Studio type residence

X26 Units usage space: approx. 28 Sq.m.

X1 bedroom type residence

X195 Units usage space: approx. 35 Sq.m.

X1 bedroom +plus residence

X104 Units usage space: approx. 44 Sq.m.

#### ROOM LAYER

ASTRA SKY RIVER

residence type

X1 bedroom +plus/garden residence

X104 Units usage space: approx. 47 Sq.m.

X2 bedroom +plus residence

X65 Units usage space: approx. 73 Sq.m.

X3 bedroom type residence

X26 Units usage space: approx. 97 Sq.m.

X1 bedroom +plus X1 bedroom +plus/garden X2 bedroom +plus

studio type residence