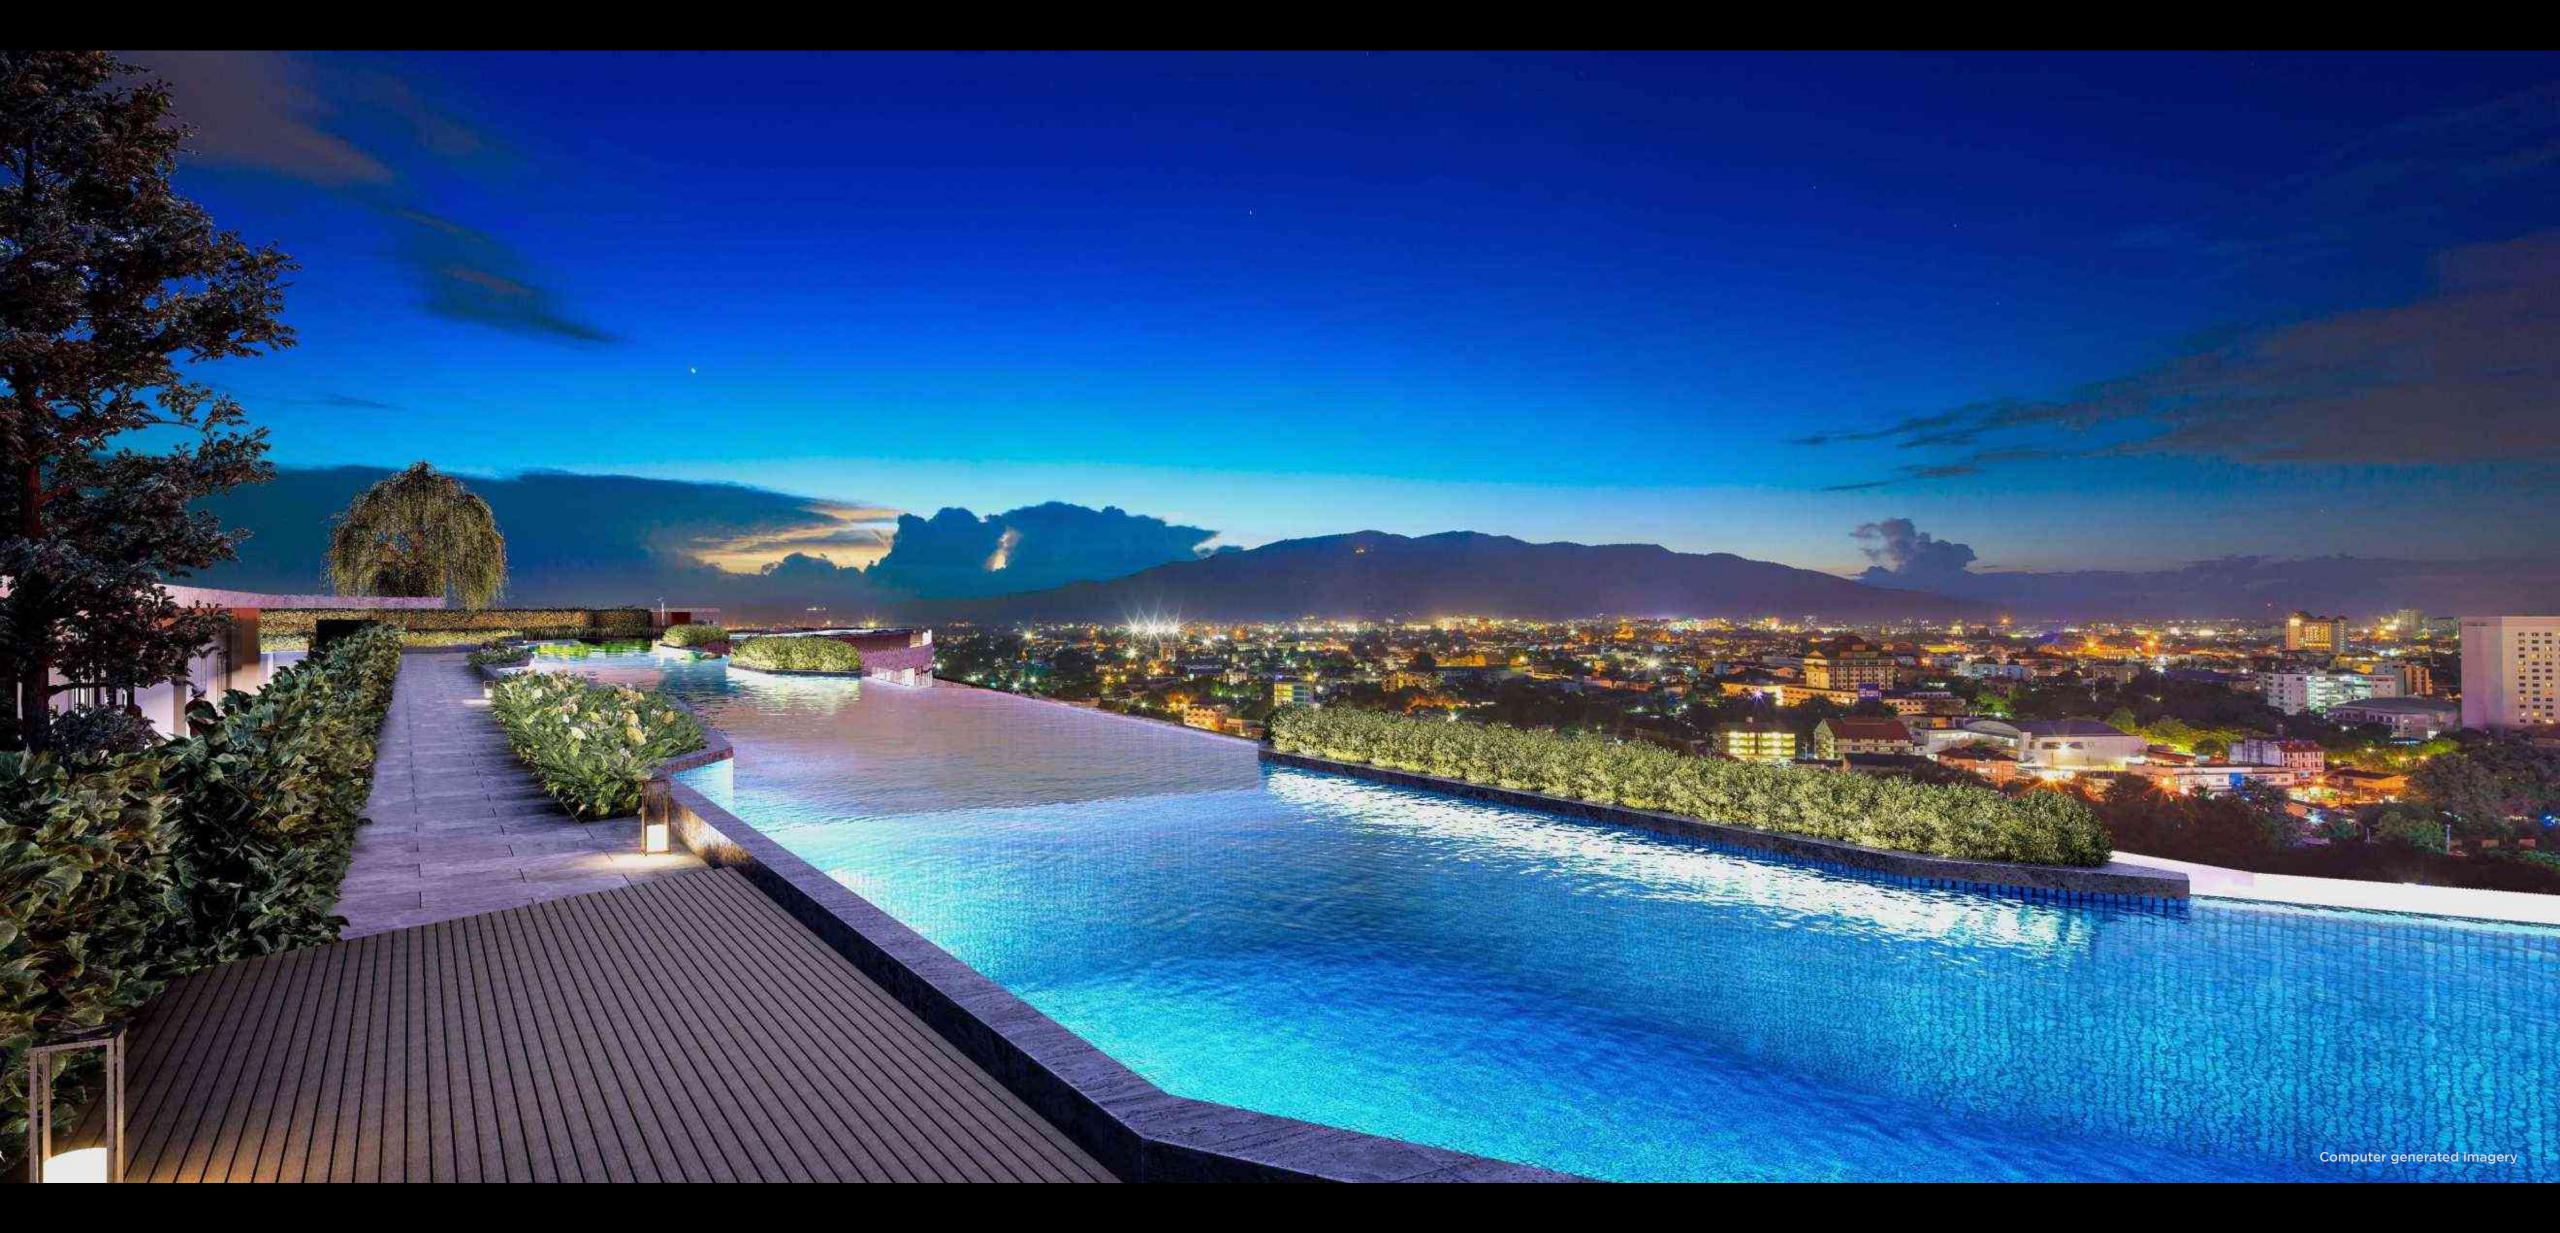

## **SKY RIVER**AT ITS FINEST

With the convenient location close to Chiang Mai downtown, this modern-Lanna style condominium will give you a spectacular view of Chiang Mai city surrounded by its mountainous landscapes from the rooftop pool. Presenting you the true spirit of Lanna.

X3 Bedroom Type / 26 Units Usage Space: approx. 97 Sq.m.

NO. of PARKING approx. 45%

**AMENITIES** 

Park(Green Field) / Swimming Pool

Lounge / Co-Working Space Meeting Room / Fitness

**NEARBY** 

Chiang Mai Night Bazaar 5 min.