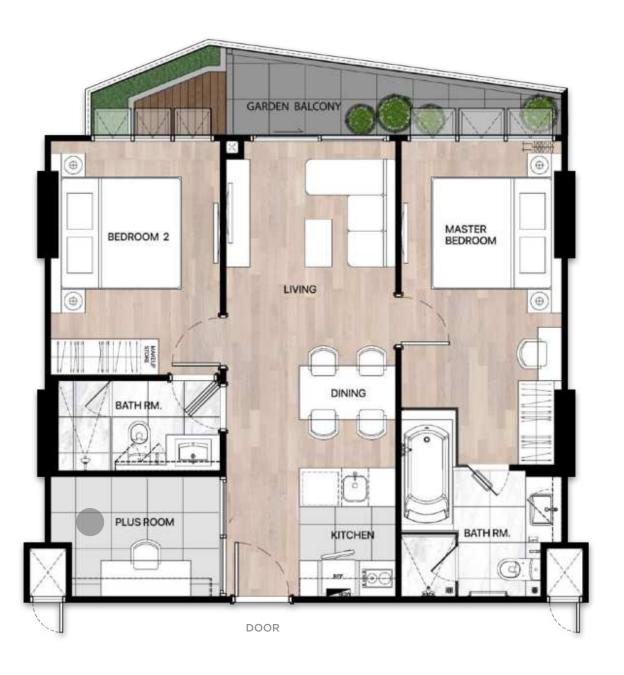

X1 Bedroom Type / 195 Units Usage Space: approx. 34-42 Sq.m.

X1 Bedroom Plus Type / 104 Units Usage Space: approx. 44 Sq.m.

X1 Bedroom Plus Garden Type / 104 Units

Usage Space: approx. 47 Sq.m.

X2 Bedroom Plus Type / 65 Units Usage Space: approx. 73 Sq.m.

#### ROOM LAYER

ASTRA SKY RIVER

residence type

X1 bedroom +plus/garden residence

X104 Units usage space: approx. 47 Sq.m.

X2 bedroom +plus residence

X65 Units usage space: approx. 73 Sq.m.

X3 bedroom type residence

#### X2 bedroom plus residence