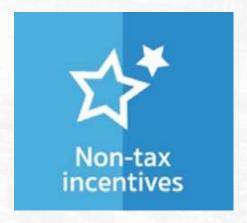

#### 2. Non-Tax Incentives

- 100% foreign ownership.
- · Permit to own land.
- Permit to bring in skilled workers and experts to work into the Kingdom.