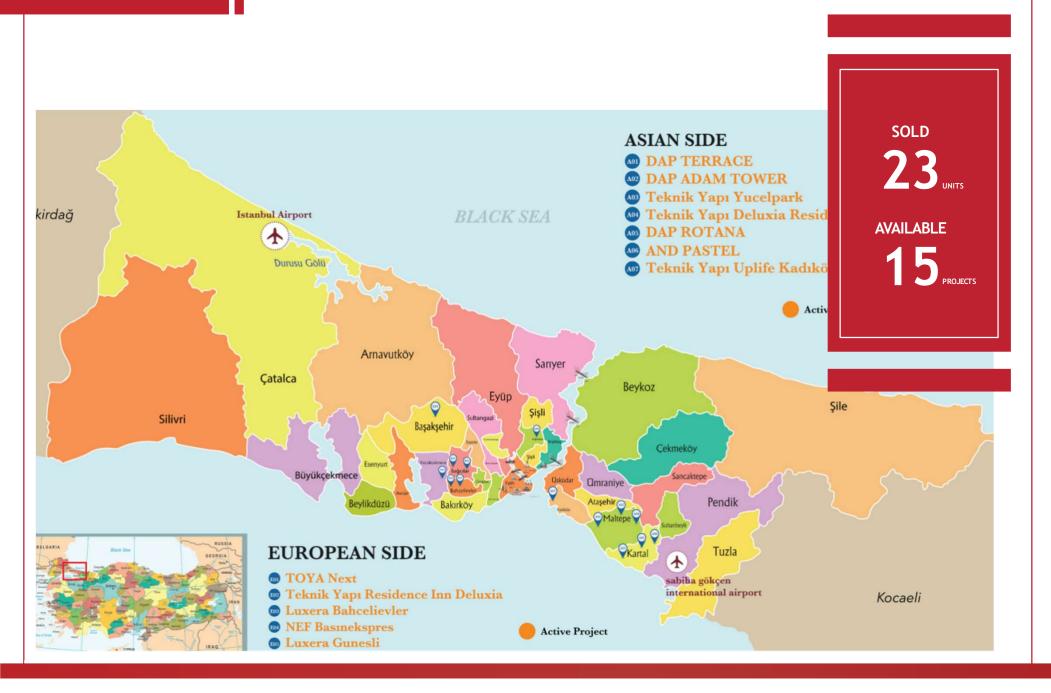

# TURKIYE

HOTEL

**Thailand** is the world's top tourism destination. Many hotels and resorts have welcomed a lot of visitors from every part of the world. Along with the growing of country's tourism, Thailand's hotel industry have been developing rapidly in the last decades. International hotel chains and local developers are scaling business up in Bangkok, Chiang Mai, Pattaya and Phuket.