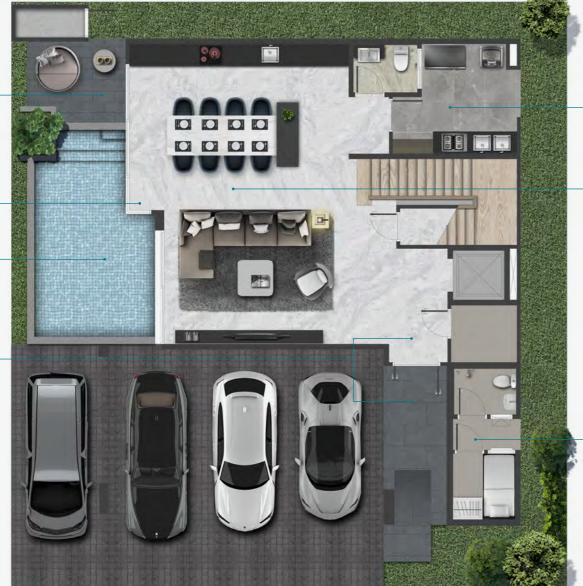

Usable Areas : 546 sq.m Land Areas : 60 sq.wa

- 4 Bedrooms (Penthouse Master Bedroom)
- 7 Bathrooms
- 6.7 M. Double Volume Living Room (Pool Scene)
- Luxury Pool with Jacuzzi
- Family Room
- Kitchen & Pantry
- Maid's room with bathroom
- 4 Parking space
- Lift

Rejuvenate and unwind with your own private pool,
where you can bask in the tranquility provided
by the soothing waters and jacuzzi.

Enter through the welcoming foyer, transitioning seamlessly into a mode
of relaxation and comfort.

Experience the convenience of a Thai kitchen and laundry area that preserves
 the internal ambiance by preventing cooking aromas from spreading.

 Discover a special space designed for those precious family moments, seamlessly connected and expansive with the double living space with ceilings of up to 6.7 meters.

The maid's quarters are a private space, enhancing the homeowner's sense of privacy and exclusivity.

1<sup>st</sup> FLOOR

Embrace nature even more closely with large glass windows that fill the home with light.