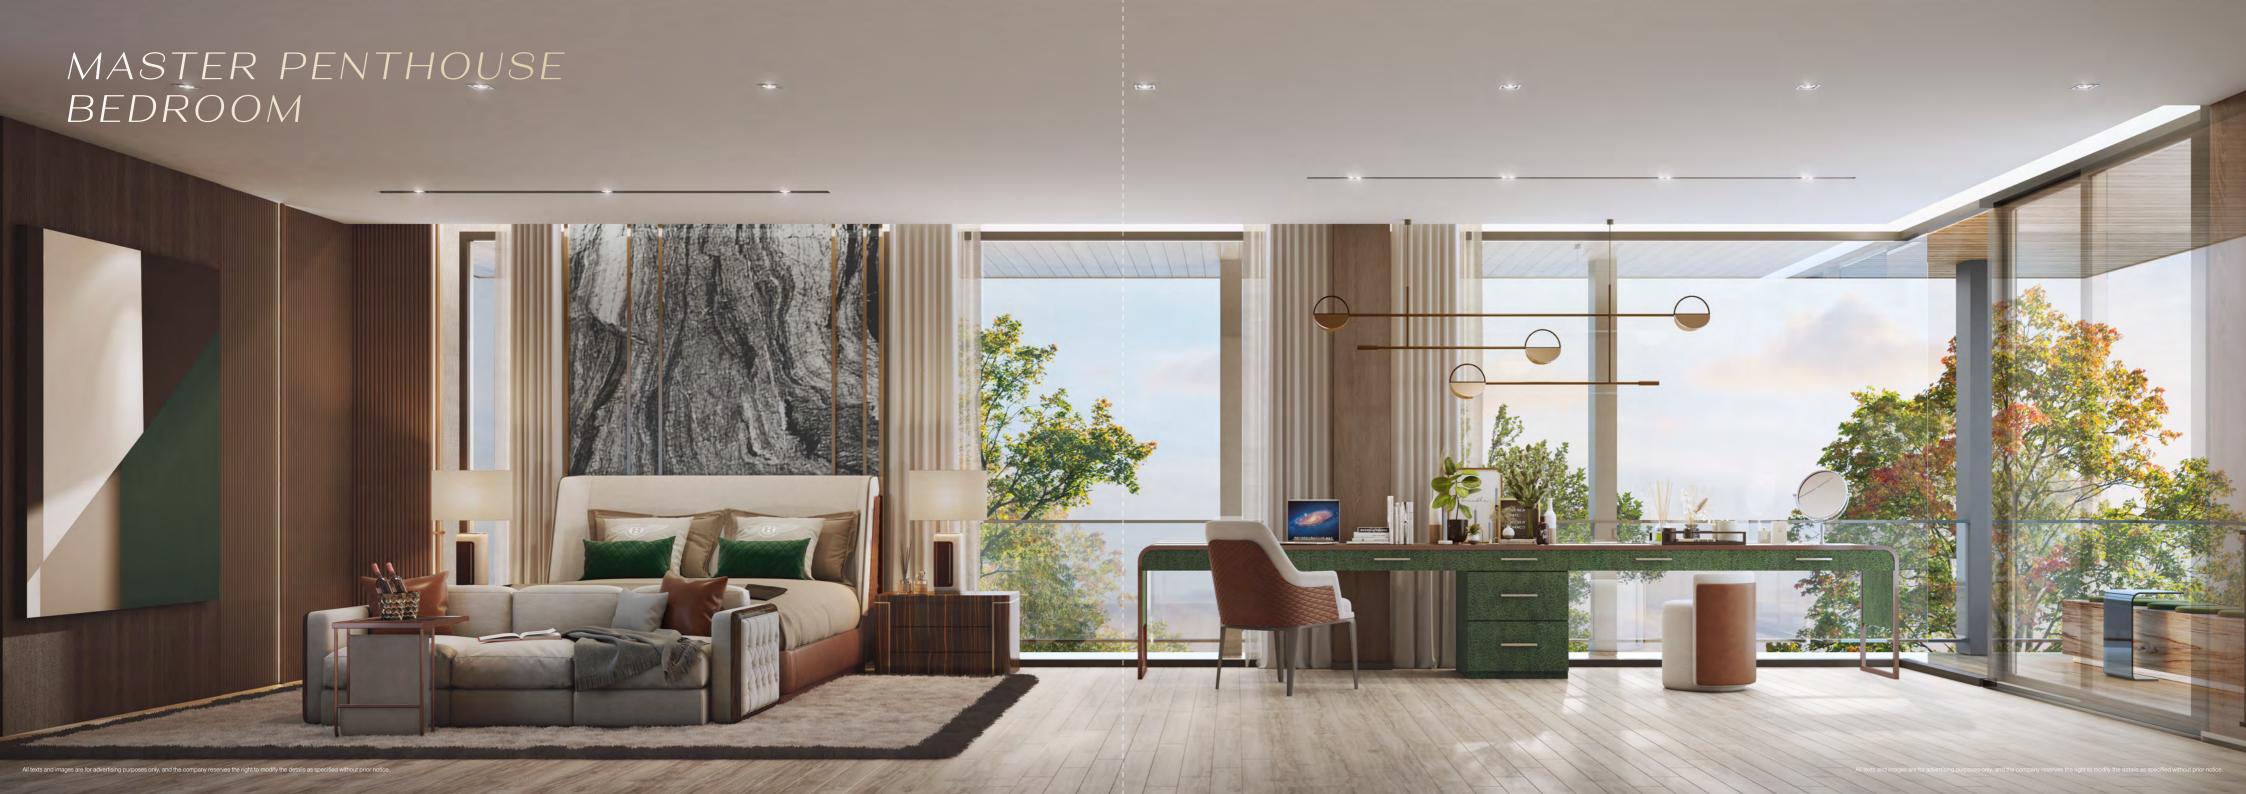

VILLA

Experience complete relaxation with a spacious master bathroom featuring windows that open to welcome natural light from the outside.

Dedicated workspace or reading area within the bedroom. \_

The pocket garden adds a touch of greenery to the bathroom and captures ample natural light.

Intuitive walk-in closet.

Large walk-in closet.

- Unparalleled esthetic relaxation through the spacious Penthouse Master Bedroom.

2<sup>nd</sup> FLOOR

A pocket garden that adds green space and invites natural light from the outside in.

A pocket garden that adds green space and invites natural light from the outside in.

Intuitive walk-in closet.

allowing the bedroom to be bathed in natural light and providing enhanced visual relaxation.