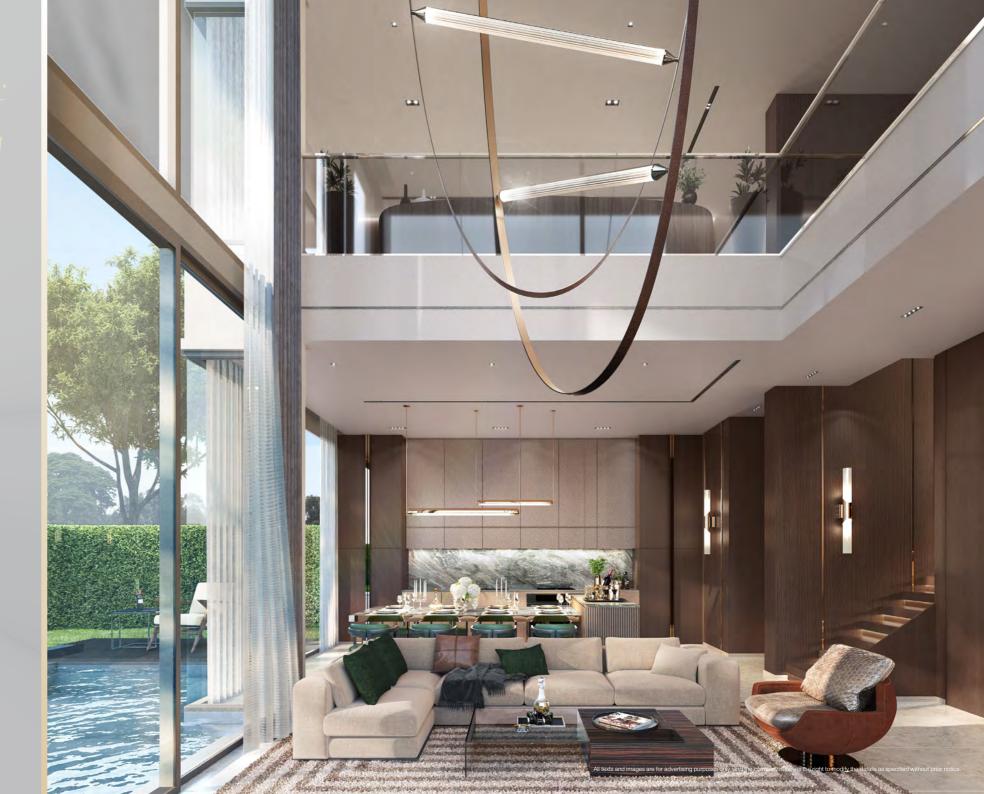

Rejuvenate and unwind with your own private pool,
where you can bask in the tranquility provided
by the soothing waters and jacuzzi.

Enter through the welcoming foyer, transitioning seamlessly into a mode
of relaxation and comfort.

Experience the convenience of a Thai kitchen and laundry area that preserves
 the internal ambiance by preventing cooking aromas from spreading.

 Discover a special space designed for those precious family moments, seamlessly connected and expansive with the double living space with ceilings of up to 6.7 meters.