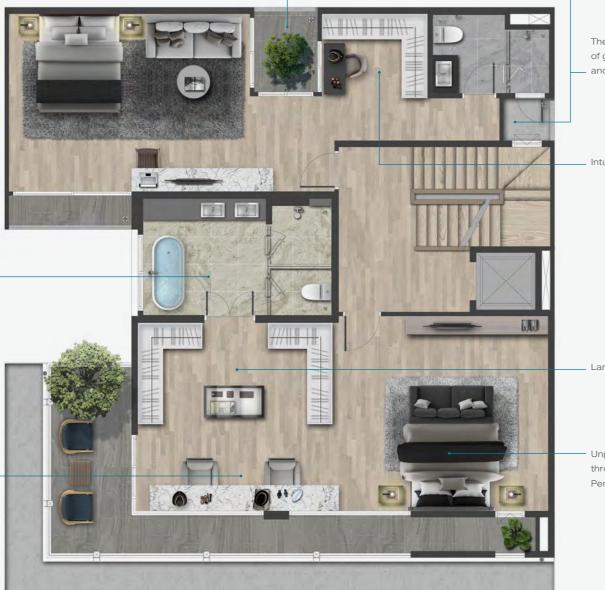

The maid's quarters are a private space, enhancing the homeowner's sense of privacy and exclusivity.

1<sup>st</sup> FLOOR

Embrace nature even more closely with large glass windows that fill the home with light.

The pocket garden adds green space for bathrooms and captures ample natural light.

The elevated floor space is designed for versatile use, such as a family room or study room, depending on your preference.

VILLA

Experience complete relaxation with a spacious master bathroom featuring windows that open to welcome natural light from the outside.

Dedicated workspace or reading area within the bedroom. \_

The pocket garden adds a touch of greenery to the bathroom and captures ample natural light.

Intuitive walk-in closet.

Large walk-in closet.

- Unparalleled esthetic relaxation through the spacious Penthouse Master Bedroom.

2<sup>nd</sup> FLOOR

A pocket garden that adds green space and invites natural light from the outside in.