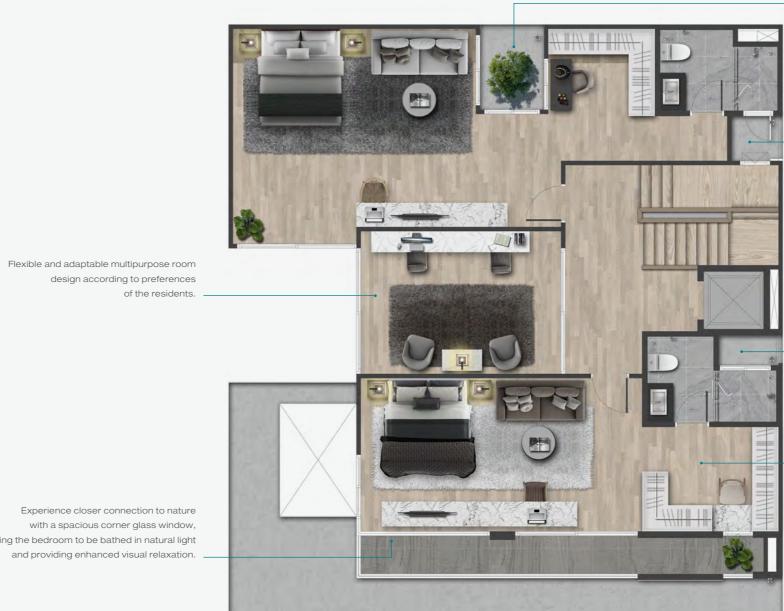

## AMPLE\*

The spacious terrace with a private pool for esthetic socializing.

Get even closer to nature through
the specially designed, large windows that enable
natural light to flow into the room, as well as the lush
greenery that seamlessly transitions from the outside
to the interior. Enjoy additional relaxation
with the unique corner windows.

A pocket garden that adds green space and invites natural light from the outside in.

Intuitive walk-in closet.

allowing the bedroom to be bathed in natural light and providing enhanced visual relaxation.