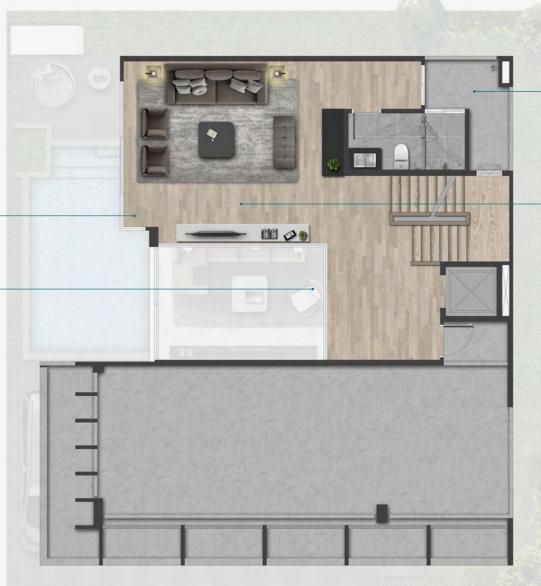

The maid's quarters are a private space, enhancing the homeowner's sense of privacy and exclusivity.

1<sup>st</sup> FLOOR

Embrace nature even more closely with large glass windows that fill the home with light.

The pocket garden adds green space for bathrooms and captures ample natural light.

The elevated floor space is designed for versatile use, such as a family room or study room, depending on your preference.

MEZZANINE FLOOR

anla – Tuna Villa C

The indicated area dimensions are approximate, and the positioning of columns and layout of usable spaces depend on the placement and location of each room. The arrangement of furniture and proportions, as well as various details, are merely illustrative of the layout and intended for advertising purposes. The company reserves the right to make changes to details without prior notice.