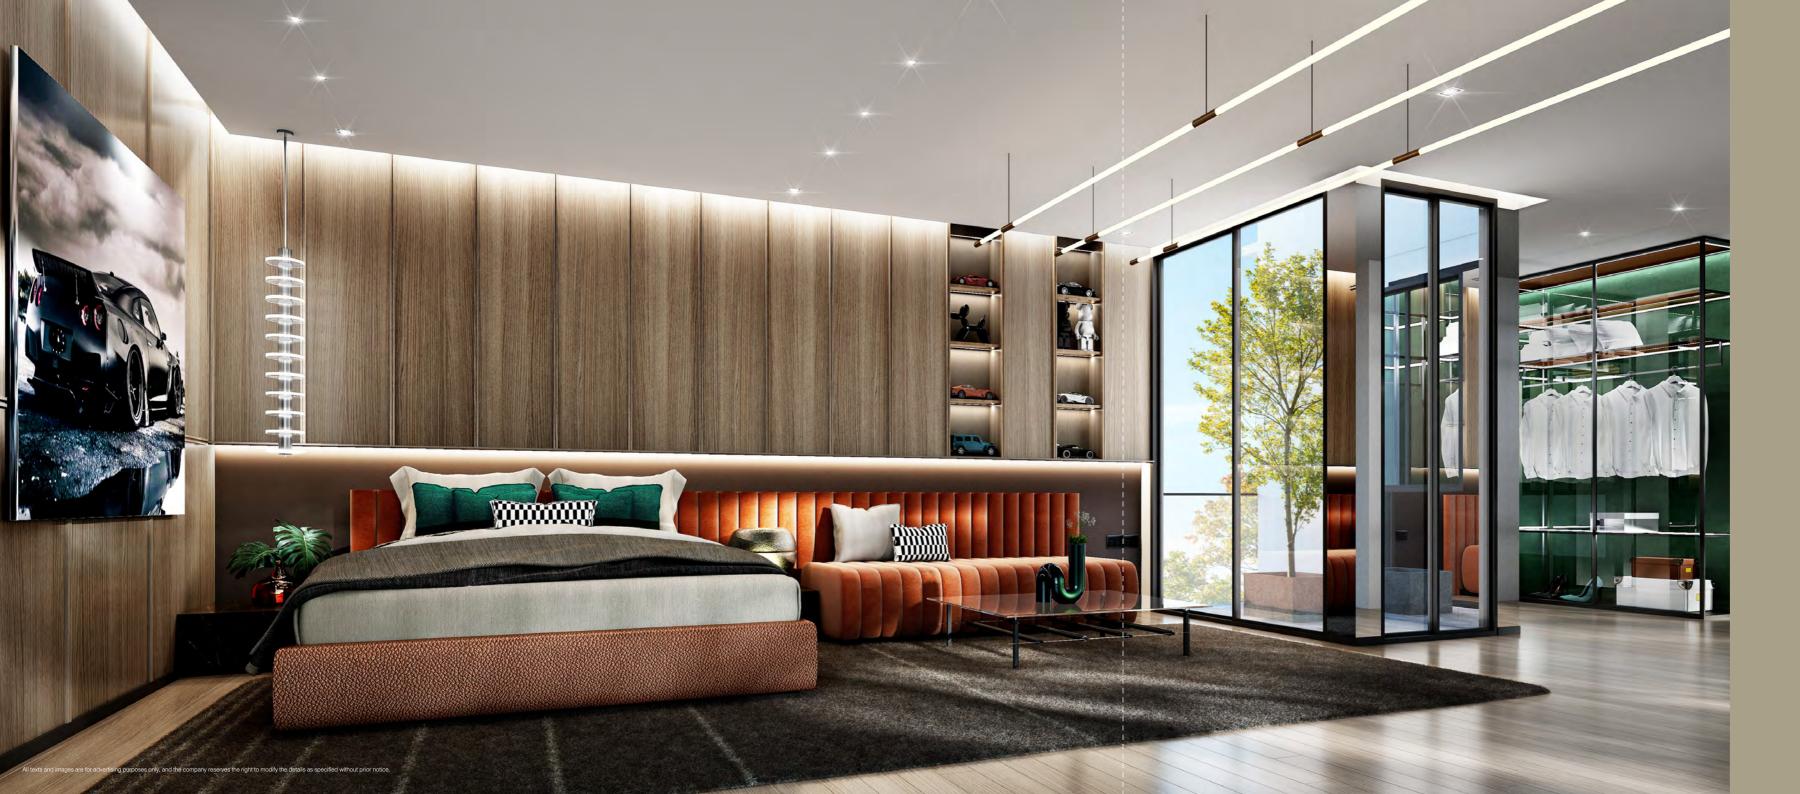

VILLA

Experience complete relaxation with a spacious master bathroom featuring windows that open to welcome natural light from the outside.

Dedicated workspace or reading area within the bedroom. \_

The pocket garden adds a touch of greenery to the bathroom and captures ample natural light.

Intuitive walk-in closet.

Large walk-in closet.

- Unparalleled esthetic relaxation through the spacious Penthouse Master Bedroom.

2<sup>nd</sup> FLOOR

A pocket garden that adds green space and invites natural light from the outside in.

A pocket garden that adds green space and invites natural light from the outside in.

Intuitive walk-in closet.

allowing the bedroom to be bathed in natural light and providing enhanced visual relaxation.