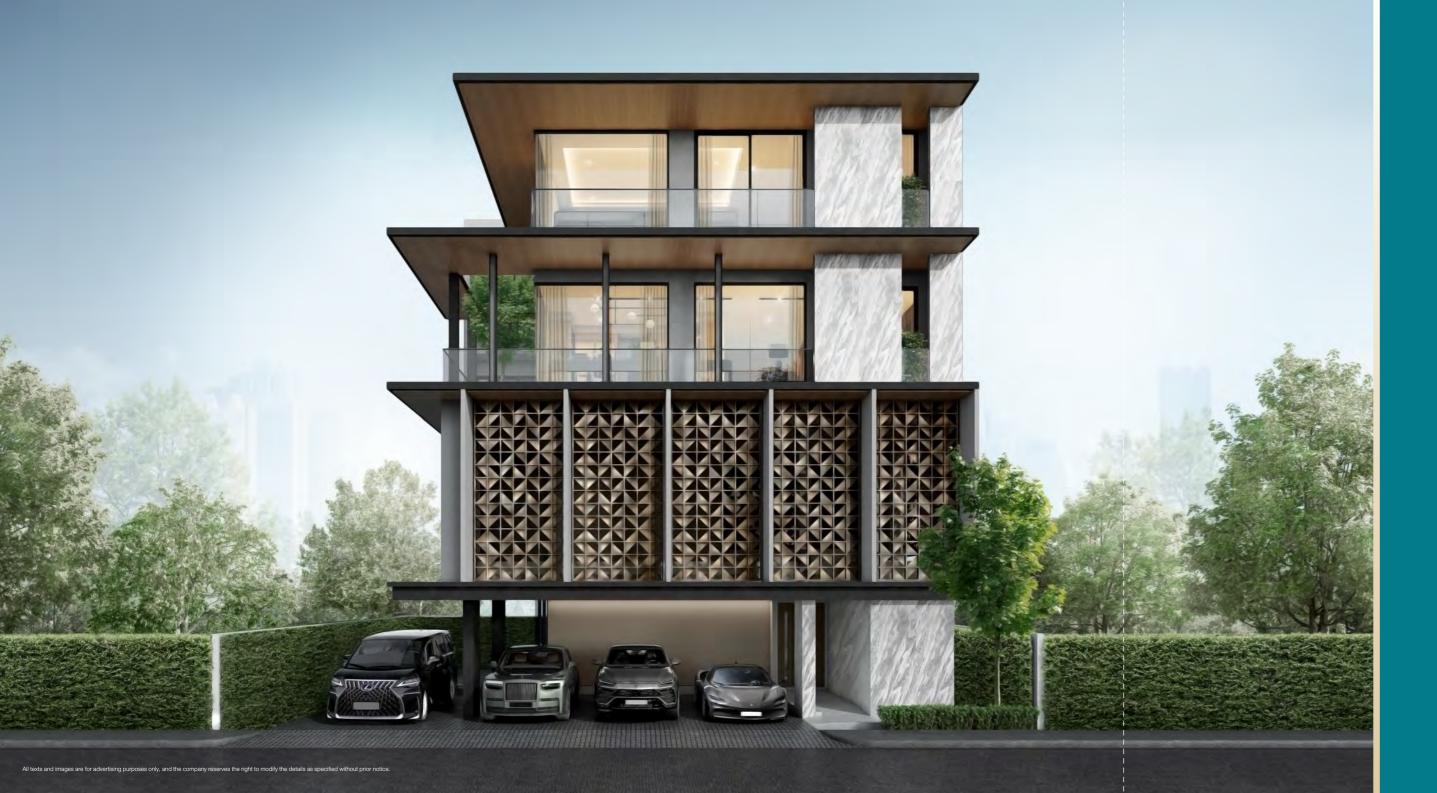

Usable Areas : 546 sq.m Land Areas : 60 sq.wa

- 4 Bedrooms (Penthouse Master Bedroom)
- 7 Bathrooms
- 6.7 M. Double Volume Living Room (Pool Scene)
- Luxury Pool with Jacuzzi
- Family Room
- Kitchen & Pantry
- Maid's room with bathroom
- 4 Parking space
- Lift

## DOUBLE VOLUME

## AMPLE\*

Experience the epitome of luxurious living within the grandest home, meticulously crafte to the highest level in the style of a Gentleman's Club, yet still exuding a warm ambiance through the use of natural materials, including walnut wood and soft stone walls. Adorning every moment with ceaseless perfection.