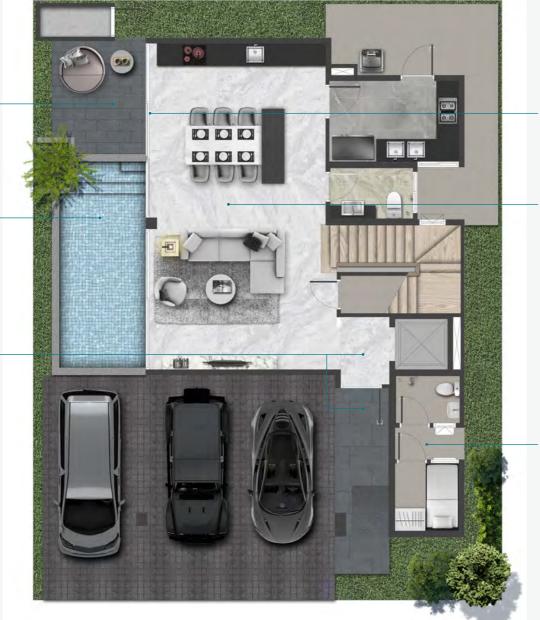

The private pool for residents to unwind and relax with flowing water and a jacuzzi system. —

A foyer area welcoming you and transitioning your day into a state of relaxation.

Enhance your connection with nature through the specially made large windows designed to bring in more natural light.

A special space for family moments, customizable for every function with a grand double-living room with 6.7 meters high ceilings.

Maid's room is thoughtfully designed for added privacy for homeowners.

 $1^{st}$  FLOOR

 The pocket garden adds green space for bathrooms, dressing rooms, and also allows abundant natural light to flow into the space.

Transform the floating floor space according to your desires, including family room, party room, or study room functions, with a view of the home's central space.