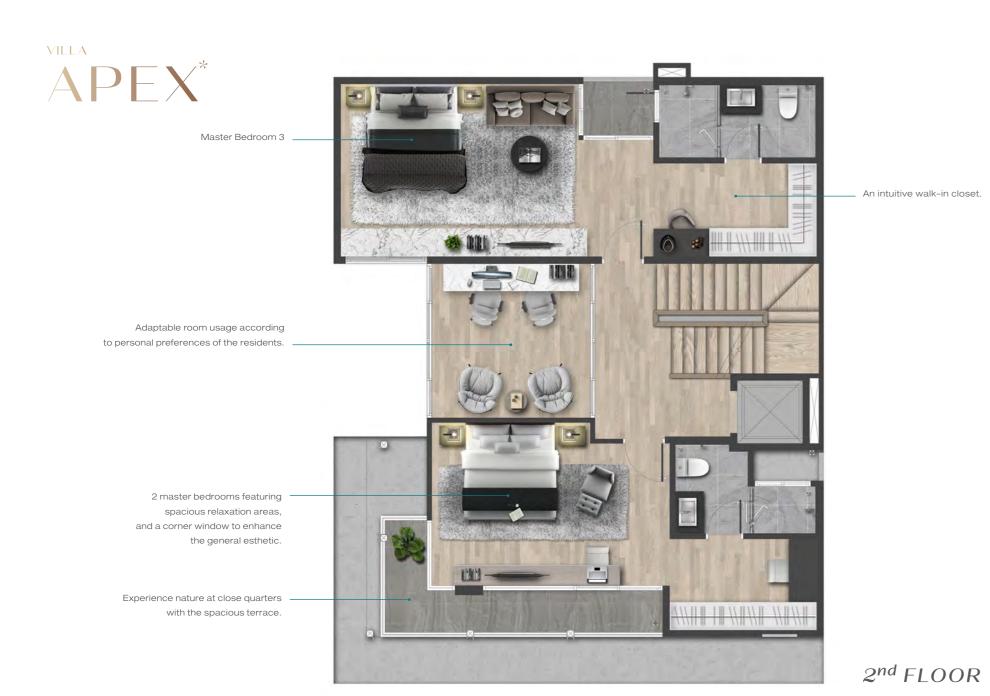

MEZZANINE FLOOR

Large walk-in closet. Spacious 'His & Her' master bathroom with a multi-use balcony. \_ The spacious penthouse master bedroom is the ultimate relaxation location. Workspace or reading area within the bedroom. 3<sup>rd</sup> FLOOR