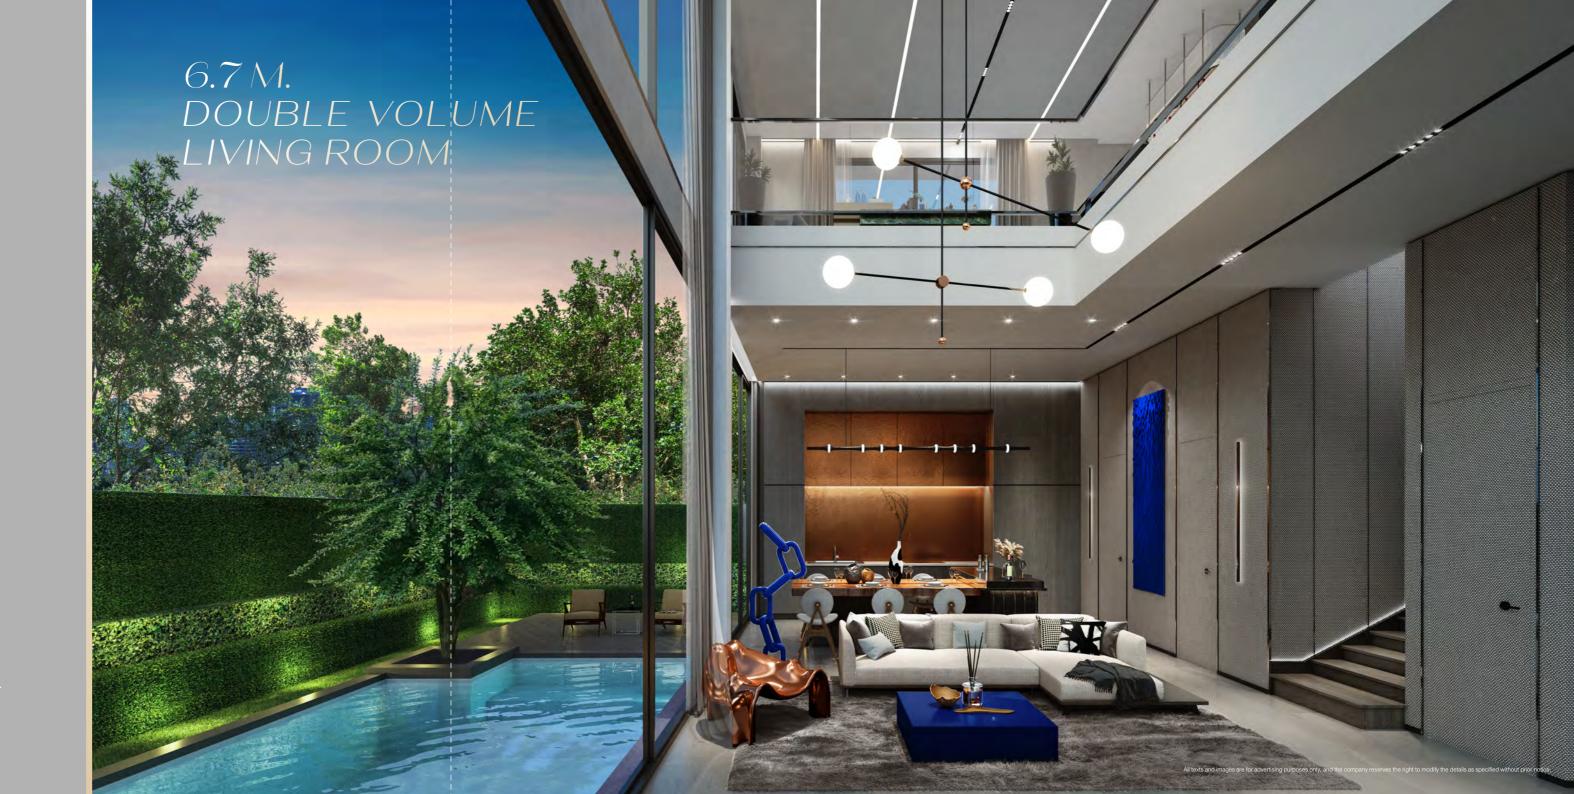

to socializing with friends. The color contrast adds more dynamic and vibrancy to your ideal living

6.7 M. DOUBLE VOLUME LIVING ROOM

MASTER
PENTHOUSE
BEDROOM

A spacious terrace with a private pool for esthetic socializing.

A special space for family moments, customizable for every function with a grand double-living room with 6.7 meters high ceilings.

Maid's room is thoughtfully designed for added privacy for homeowners.