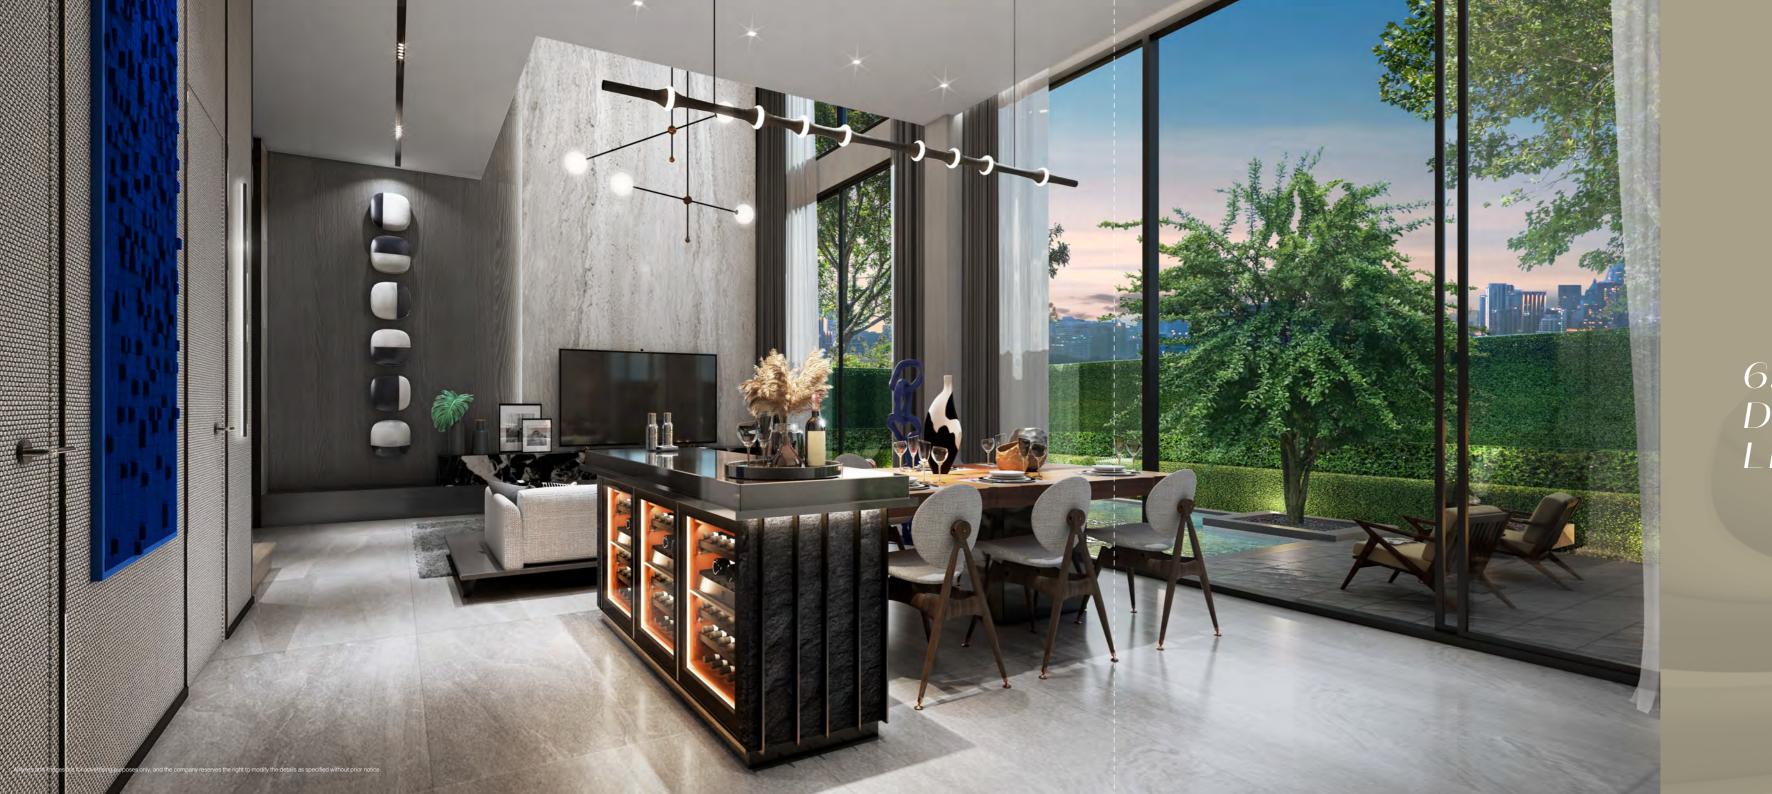

The private pool for residents to unwind and relax with flowing water and a jacuzzi system. —

A foyer area welcoming you and transitioning your day into a state of relaxation.

Enhance your connection with nature through the specially made large windows designed to bring in more natural light.

 $1^{st}$  FLOOR

 The pocket garden adds green space for bathrooms, dressing rooms, and also allows abundant natural light to flow into the space.

Transform the floating floor space according to your desires, including family room, party room, or study room functions, with a view of the home's central space.