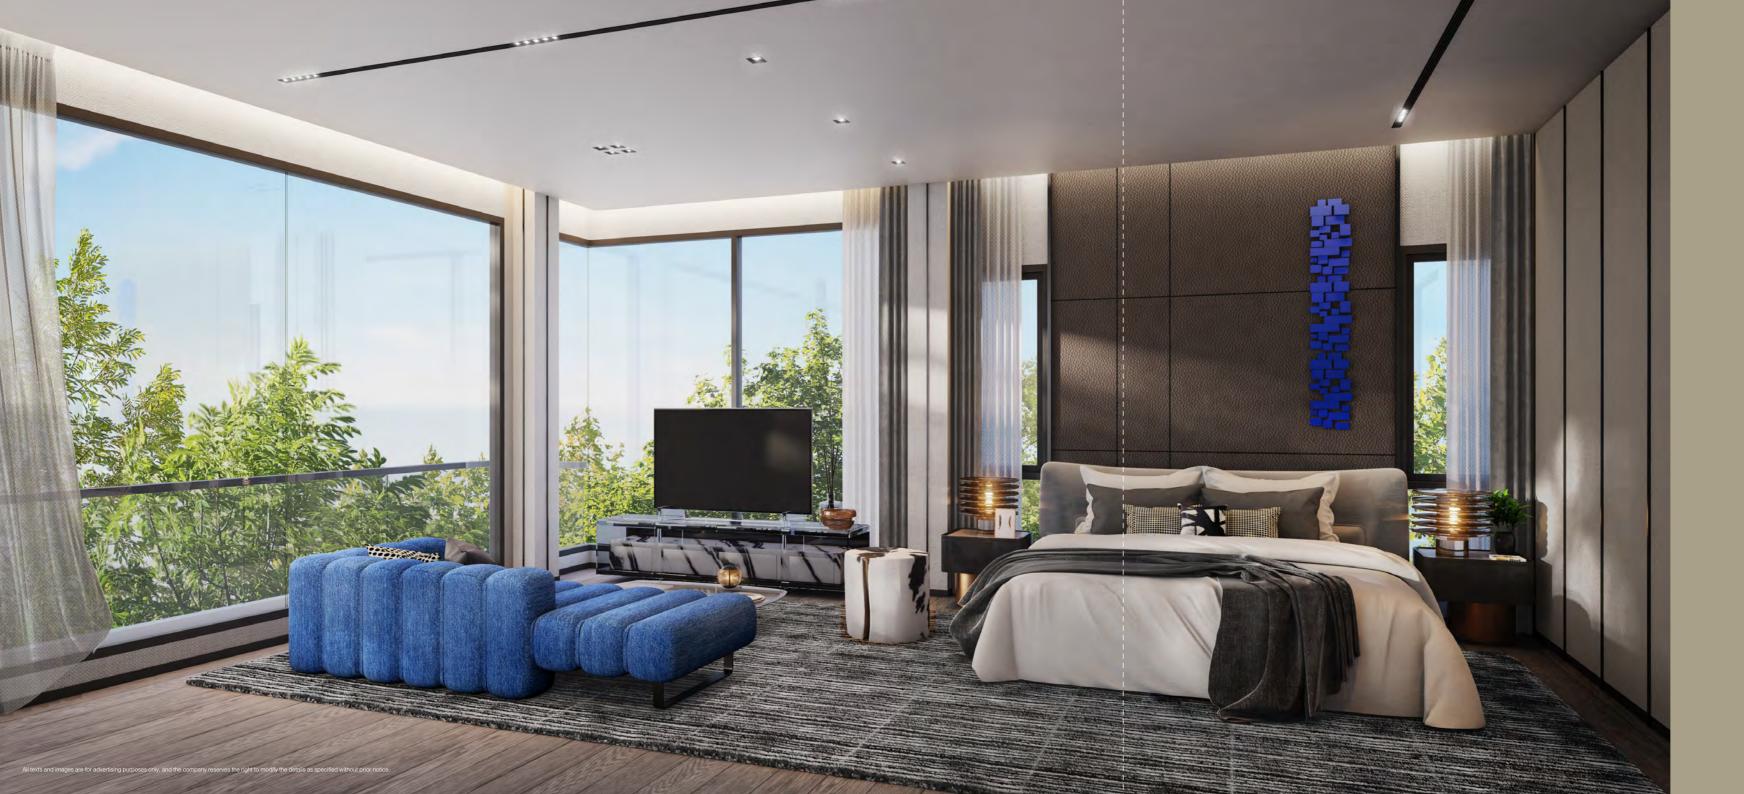

MEZZANINE FLOOR

Large walk-in closet. Spacious 'His & Her' master bathroom with a multi-use balcony. \_ The spacious penthouse master bedroom is the ultimate relaxation location. Workspace or reading area within the bedroom. 3<sup>rd</sup> FLOOR