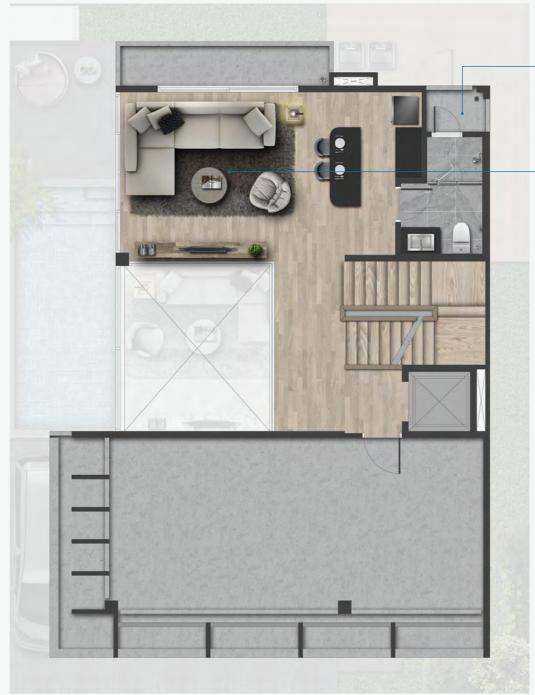

 $1^{st}$  FLOOR

 The pocket garden adds green space for bathrooms, dressing rooms, and also allows abundant natural light to flow into the space.

Transform the floating floor space according to your desires, including family room, party room, or study room functions, with a view of the home's central space.