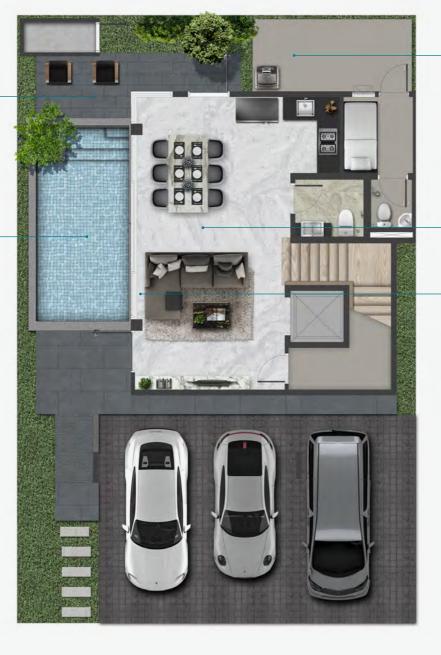

#### VILLA ARCHE\*

Tranquility blends with the special area on the spacious terrace by the private pool. \_\_\_

The private pool enables residents to relax and unwind, featuring flowing water and a jacuzzi system. \_\_

A dedicated laundry area conveniently located near the maid's room enhances privacy for the homeowners.

An exclusive area for special family moments, seamlessly connecting every function with a lofty double living space reaching 6.7 meters in height.

Get closer to nature with specially made glass windows that let in natural light and the lush greenery outside, seamlessly transitioning from outdoors to indoors.

1<sup>st</sup> FLOOR

Foster a closer connection