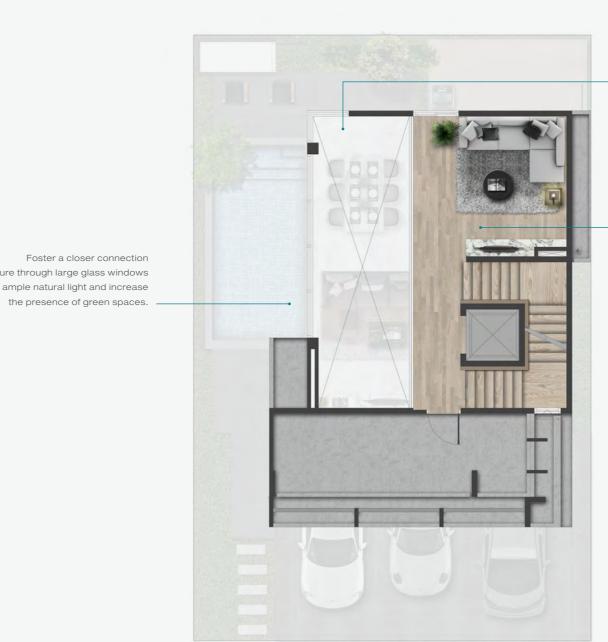

Get closer to nature with specially made glass windows that let in natural light and the lush greenery outside, seamlessly transitioning from outdoors to indoors.

1<sup>st</sup> FLOOR

Foster a closer connection

with nature through large glass windows that offer ample natural light and increase

Upgrade your aesthetics with the unique corner window.

The floating floor space is designed for versatility, allowing customization to fit your needs, such as family room or study room functions.