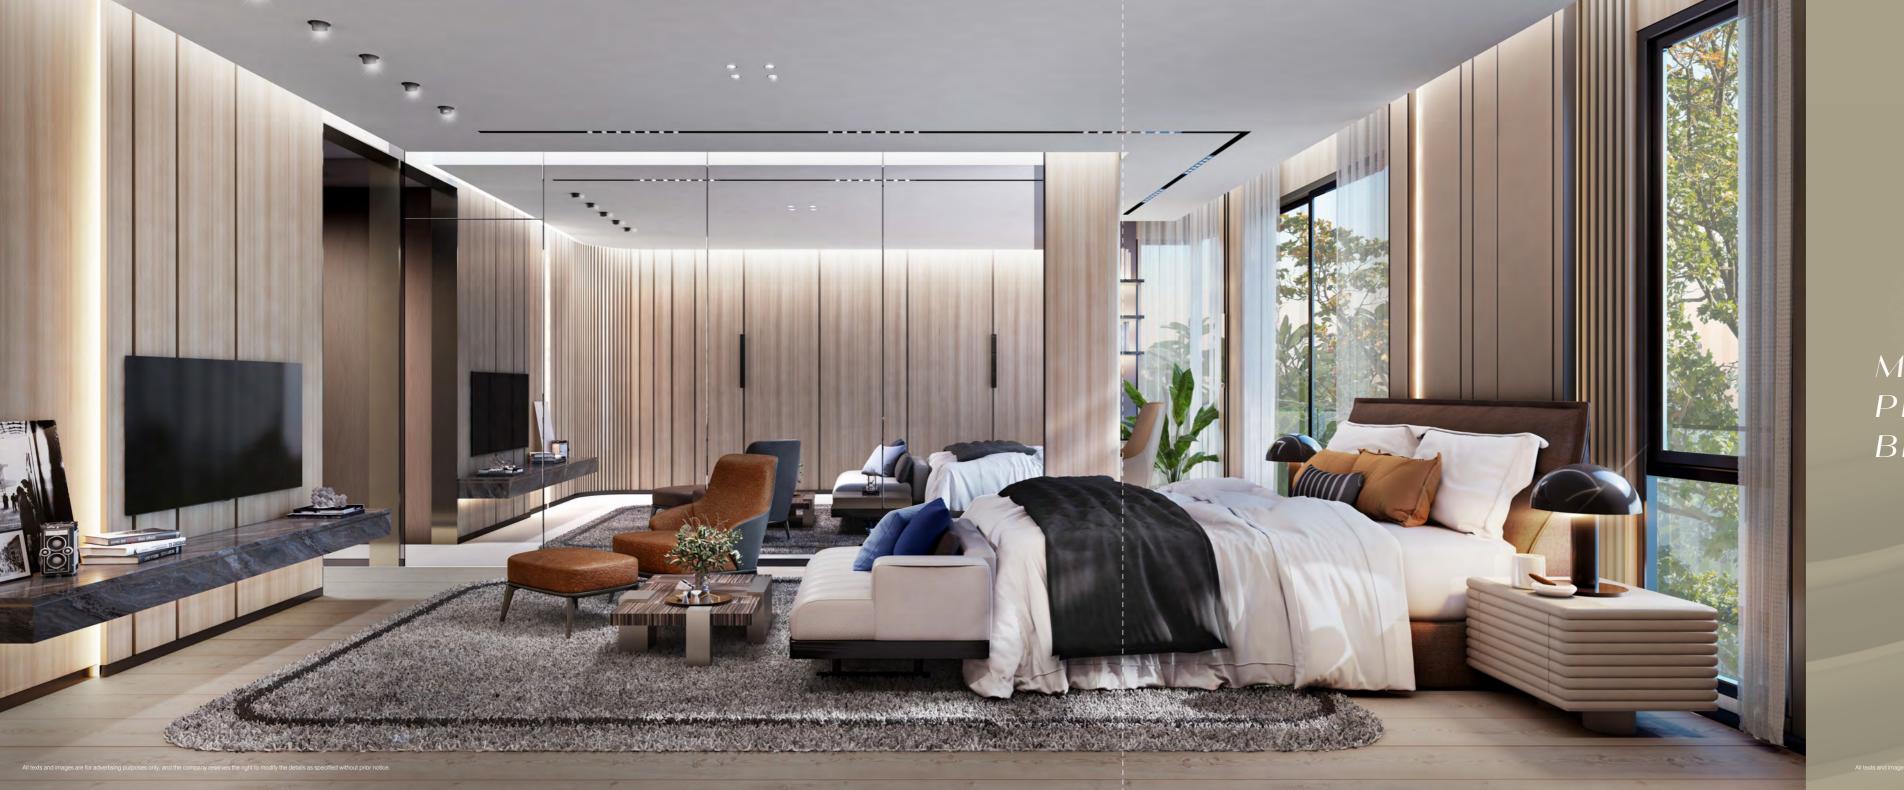

MASTER PENTHOUSE BEDROOM

Spacious 'His & Her' master bathroom

with a multi-use balcony.

Ultimate relaxation with a huge master penthouse bedroom covering the entirety of the 3<sup>rd</sup> floor.

- Customizable space to your preference.