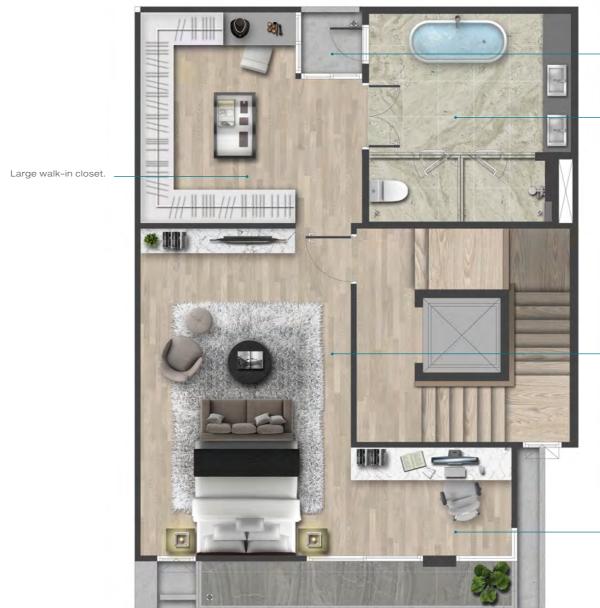

### ARCHE\*

Bedroom with en-suite bathroom \_

and walk-in closet.

Bedroom with en-suite bathroom and walk-in closet.

- Customizable space according to preference.

2<sup>nd</sup> FLOOR

The pocket garden adds green space for bathrooms, dressing rooms, and also allows abundant natural light to flow into the space.

Spacious 'His & Her' master bathroom

with a multi-use balcony.

Ultimate relaxation with a huge master penthouse bedroom covering the entirety of the 3<sup>rd</sup> floor.

- Customizable space to your preference.