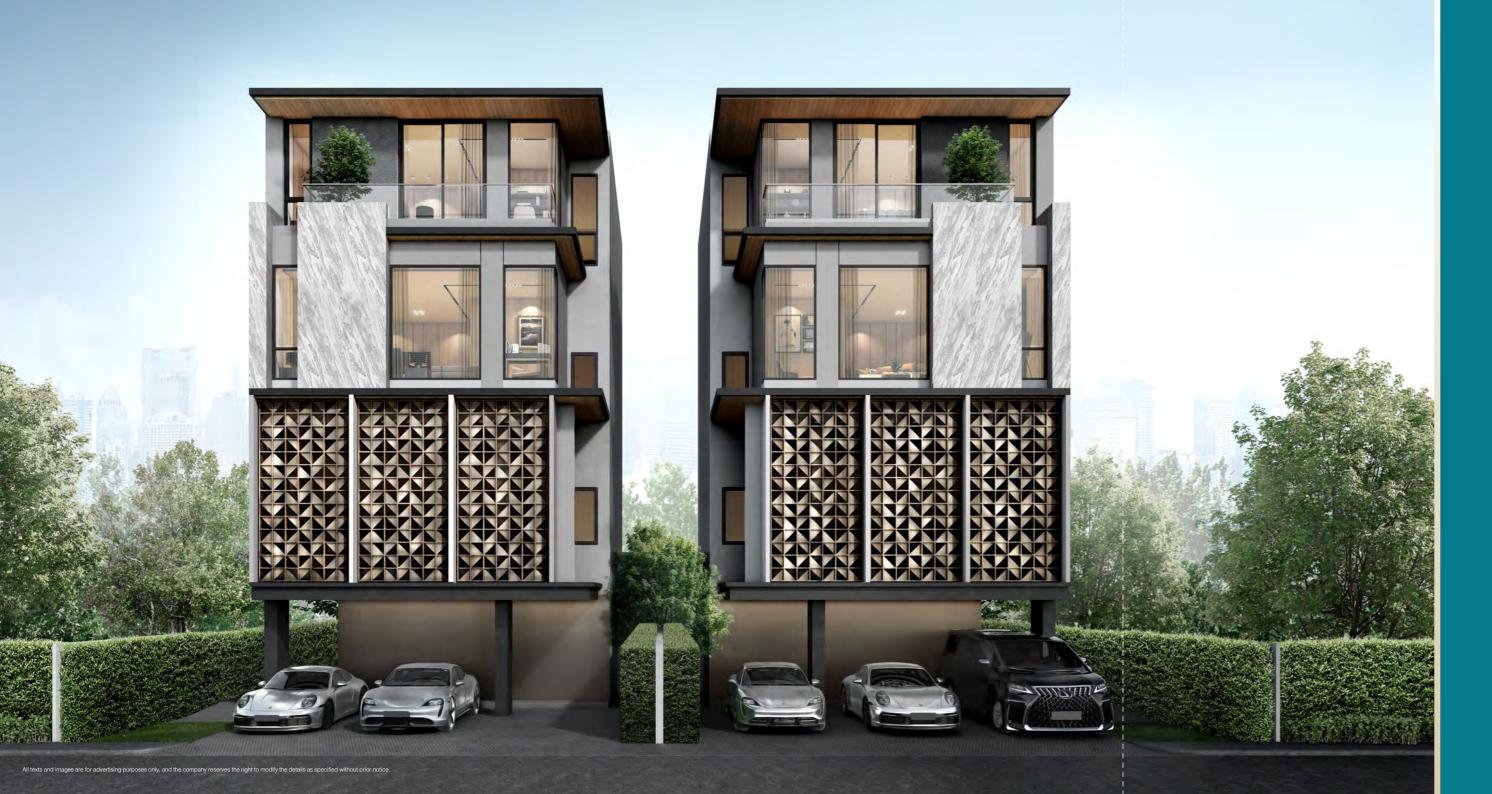

VILLA

## ARCHE\*

Flowing water and a gentle breeze are conveyed through a serene design concept, with a soothing tone-on-tone palette that plays on various shades to create a tranquil atmosphere enveloped in soft-toned wooden materials. The walls adorned with patterns mimicking the movement of the wind are enhanced by the airy ambiance of the double volume ceiling and the liberating feeling brought about by natural light. The result is a space that is vibrant, constantly in motion, and full of life.