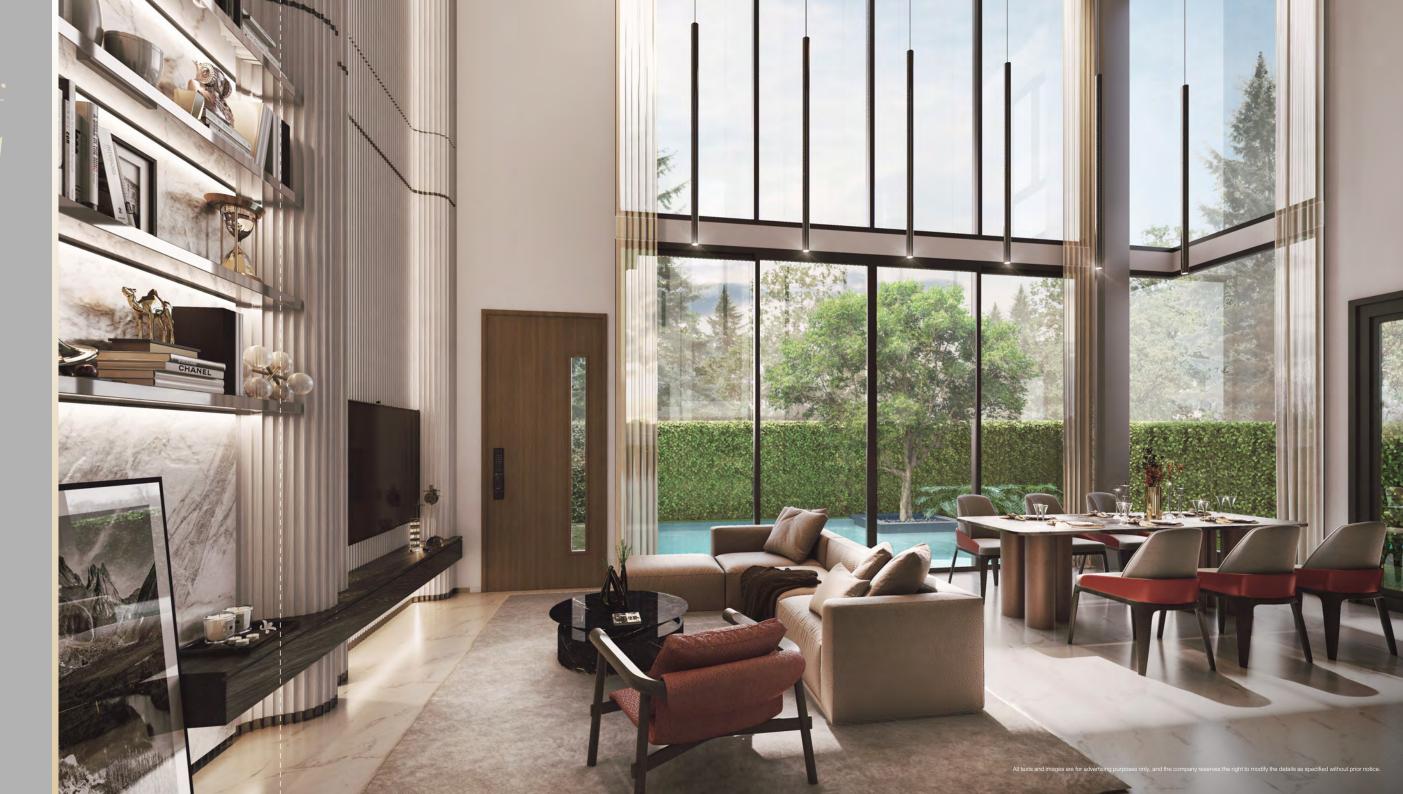

#### 6.7 M. DOUBLE VOLUME LIVING ROOM

## ARCHE\*

Flowing water and a gentle breeze are conveyed through a serene design concept, with a soothing tone-on-tone palette that plays on various shades to create a tranquil atmosphere enveloped in soft-toned wooden materials. The walls adorned with patterns mimicking the movement of the wind are enhanced by the airy ambiance of the double volume ceiling and the liberating feeling brought about by natural light. The result is a space that is vibrant, constantly in motion, and full of life.

A dedicated laundry area conveniently located near the maid's room enhances privacy for the homeowners.

An exclusive area for special family moments, seamlessly connecting every function with a lofty double living space reaching 6.7 meters in height.